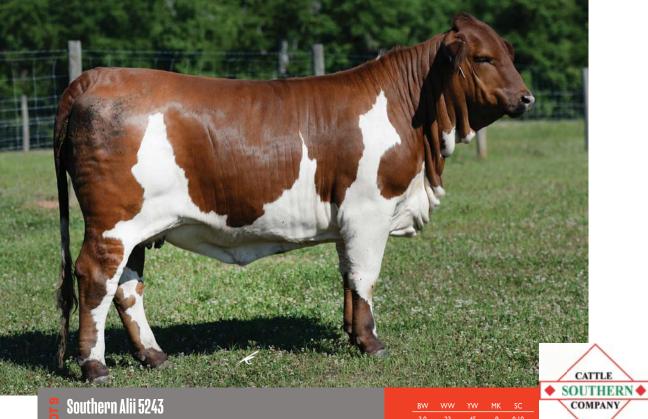

L2 CAPTAIN SUGAR THE CAPTAIN
OASI **OASIS** 

**INFINITY SUGAR ANN CAVALIER** SEX LIFE

**CAVALIER** CAVALII
CANDY LEE PORTRAIT OF BEAUTY **SPARTACUS** LEVI

If you like good painted beefmasters then you will love 5243! Really stout, 3 bodied, feminine female that attractive in her design.

Beefmaster Cow :: C 1608704 :: ID: 5243 :: 12.18.2015 :: Red :: Polled

**INFINITY** 

**SUGAR ANN CAVALIER** SEX LIFE

ALII

SGT. PEPPER PRINCESS ALII

**PAINTED TIGER** LADY VICTORIA **SYNERGY PRINCESS V** 

prospect in the making that can help produce some high quality seed stock over the next several years. Take her ne get her bred and watch ork for you!