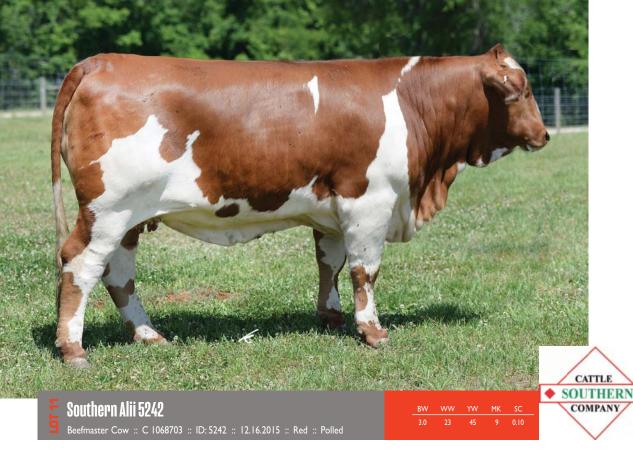

Beefmaster Cow :: C 1608704 :: ID: 5243 :: 12.18.2015 :: Red :: Polled

**INFINITY** 

**SUGAR ANN CAVALIER** SEX LIFE

ALII

SGT. PEPPER PRINCESS ALII

**PAINTED TIGER** LADY VICTORIA **SYNERGY PRINCESS V** 

prospect in the making that can help produce some high quality seed stock over the next several years. Take her ne get her bred and watch ork for you!

Southern Alii

Beefmaster Cow :: C 1068705 :: ID: 5245 :: 12.18.2015 :: Red :: Polled

L2 CAPTAIN SUGAR L2 CAPTAIN

CF SUGAR BRITCHES

OASIS **OASIS** 

**INFINITY SUGAR ANN CAVALIER** SEX LIFE

ALII

SGT. PEPPER PRINCESS ALII **PAINTED TIGER** LADY VICTORIA **SYNERGY PRINCESS V** 