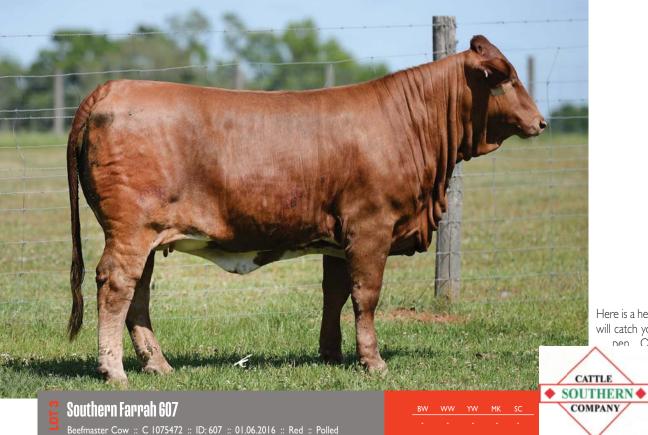

Here is a heifer with a lot of look, style, and will catch your eye when you walk in the nen One of the better legged, othest jointed heifers to sell.

> She is hard not to fall in love with as you study her design and structure, you can ch her video over and mark e come sell day!

These Sugar britches cattle never disappoint, and Lot 4 is no exception! Deep hadied and soft centered gives this

> r the look of low maintenance and high fleshing ability! With efficiency being in demand, look no further than high volume female for your ions goals!