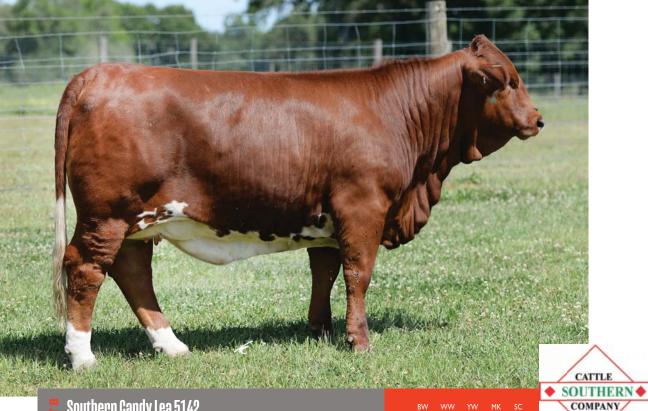

Southern Candy Lea 5142

Beefmaster Cow :: C 1063424 :: ID:5142 :: 11.22.2015 :: Red :: Horned

of the most complete females in the offering that should have everyone attention come sale time! She stout, verful, big footed, massive belnd feminame. She has it all!

L2 CAPTAIN SUGAR THE CAPTAIN
OASI **OASIS** 

**INFINITY SUGAR ANN CAVALIER** SEX LIFE

**CAVALIER** CAVALII
CANDY LEE PORTRAIT OF BEAUTY **SPARTACUS** LEVI

If you like good painted beefmasters then you will love 5243! Really stout, 3 bodied, feminine female that attractive in her design.