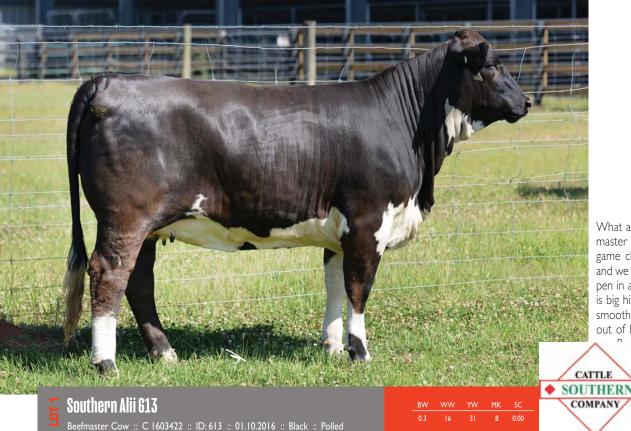

What a way to start off an online Beefmaster sale! This little black beauty is a game changer in the Beefmaster breed and we think should make it to the donor pen in any operations pretty handily! 613 is big hipped, stout at the ground and so smooth made! The way her neck comes out of her shoulder is unmatched for a

> ster and helps separate her n the pack! Don't miss out on this one come sell day we think 613 has endless opportunities from producing erican steers to high quality ster Seed Stock.

CJ'S SOUL MAN

SGT. PEPPER **PRINCESS ALII** 