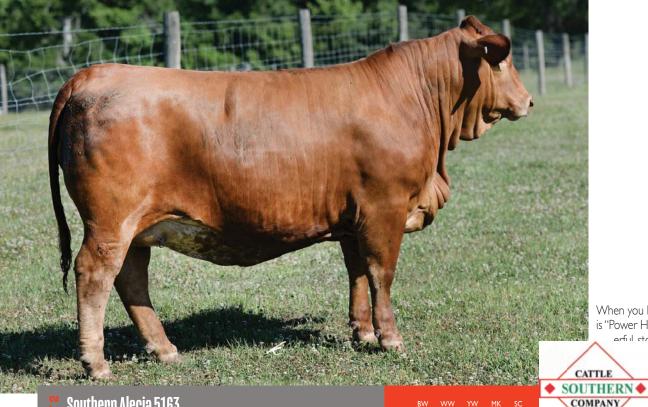

**CAVALIER** THE LADY'S MAN THE CAPTAIN'S LADY **SPARTACUS** 

L2 CAPTAIN SUGAR **FARRAH LADY** 

When you look at Lot 2 the first thought is "Power House". 5163 is the most powerful stoutest, heifer in the offering

> et still carries herself real well when moving around the pen! This granddaughter of sugar britches is detly a cow in the making or r way into a donor pen!

Southern Alecia 5163

Beefmaster Cow :: C 1063421 :: ID: 5163 :: 12.14.2015 :: Red :: Polled