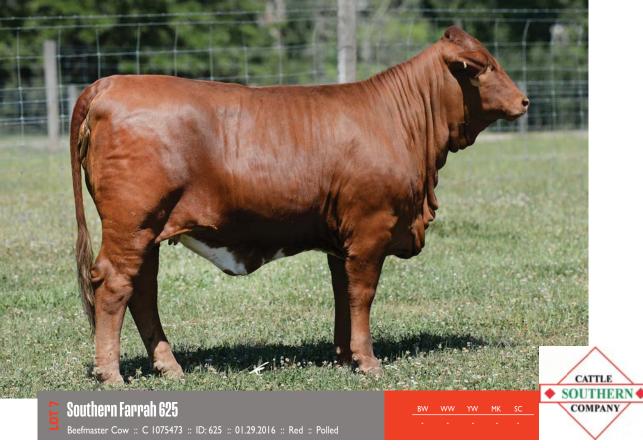

These Sugar britches cattle never disappoint, and Lot 4 is no exception! Deep hadied and soft centered gives this

> r the look of low maintenance and high fleshing ability! With efficiency being in demand, look no further than high volume female for your ions goals!

Southern Sugar Babe 603

Beefmaster Cow :: C 1063419 :: ID: 603 :: 01.04.2016 :: Red :: Horned

L2 CAPTAIN SUGAR\*\* OASIS\*\* PAINTED TIGER\*\* **SECRET SENSATION\*\*** 

**MILESTONE** SUGAR SMACKS
TOTALLY SI **TOTALLY SUGAR**  **SYNERGY** BTV **SPARTACUS** SUGAR ANN