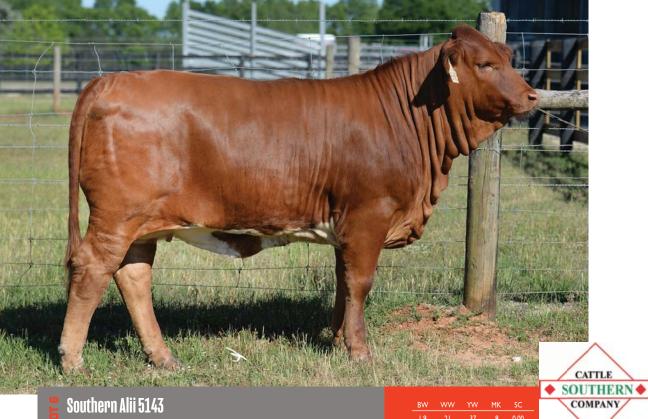

Beefmaster Cow :: C 1068706 :: ID: 5143 :: 11.24.2015 :: Red :: Polled

CF SUGAR BRITCHE

**CAVALIER** THE LADY'S MAN
THE CA THE CAPTAIN'S LADY

SOUTHERN ALII 1560 ALII

L2 CAPTAIN SUGAR OASIS SGT. PEPPER PRINCESS ALII

Big footed red heifer by The Lady's Man that has a bright ire! Don't let this one get by e day!

CAVALIER
THE LADY'S MAN
THE CAPTAIN'S LADY

**SPARTACUS** 

L2 CAPTAIN SUGAR FARRAH LADY L2 CAPTAIN SUGAR HC'S TRUE ELEGANCE SPARTA-GIRL INFINITY SUGAR ANN SPARTACUS