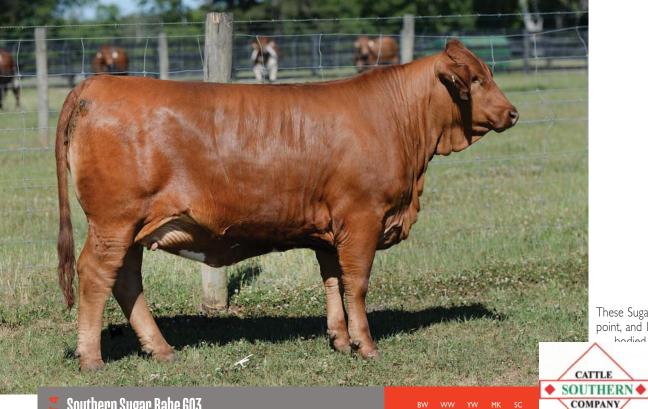

These Sugar britches cattle never disappoint, and Lot 4 is no exception! Deep hadied and soft centered gives this

> r the look of low maintenance and high fleshing ability! With efficiency being in demand, look no further than high volume female for your ions goals!

Southern Sugar Babe 603

Beefmaster Cow :: C 1063419 :: ID: 603 :: 01.04.2016 :: Red :: Horned

L2 CAPTAIN SUGAR\*\* OASIS\*\* PAINTED TIGER\*\* **SECRET SENSATION\*\*** 

**MILESTONE** SUGAR SMACKS
TOTALLY SI **TOTALLY SUGAR**  **SYNERGY** BTV **SPARTACUS** SUGAR ANN