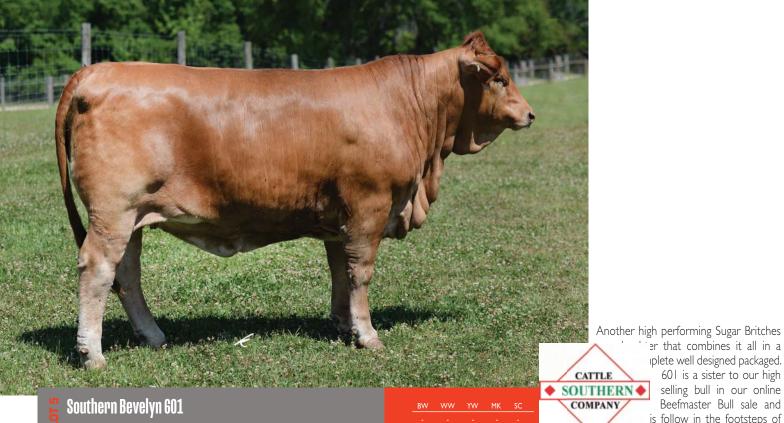

**SECRET SENSATION\*\*** 

SPARIACUS SOUTHERN 633 CF LIPSTICK

**GLADITOR DREAMLADY** INFINITY **OASIS** 

....nily!

er that combines it all in a iplete well designed packaged.

601 is a sister to our high

selling bull in our online Beefmaster Bull sale and

is follow in the footsteps of

**CF SUGAR BRITCHES\*\*** CF SUGAR BRITCHES
SOUTHERN S BRITCHES 04147
SIMPLY SECRET SIMPLY SECRET

**SPARTACUS CF LIPSTICK** 

**SPARTACUS** 

**FARRAH LADY** 

L2 CAPTAIN SUGAR

Lot 6 is uniformed she is easy on the eyes and can flat move! The Lady's Man le are good footed and very ete cattle that preform!