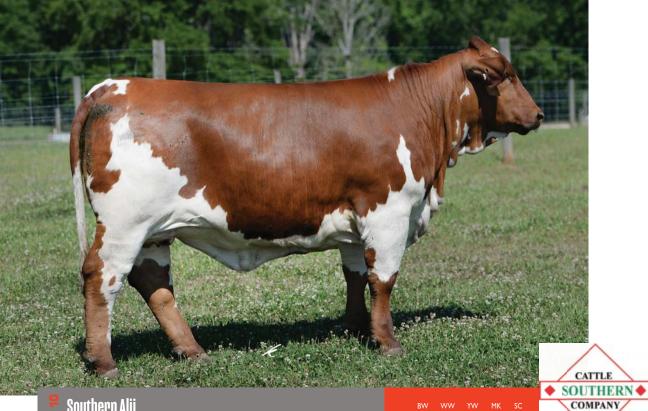

Southern Alii

Beefmaster Cow :: C 1068705 :: ID: 5245 :: 12.18.2015 :: Red :: Polled

L2 CAPTAIN SUGAR L2 CAPTAIN

CF SUGAR BRITCHES

OASIS **OASIS** 

**INFINITY SUGAR ANN CAVALIER** SEX LIFE

ALII

SGT. PEPPER PRINCESS ALII **PAINTED TIGER** LADY VICTORIA **SYNERGY PRINCESS V** 

Another Sugar Britches daughter that can work in every angle of a operation 1 low maintenance! Check her e day!

L2 CAPTAIN SUGAR
CF SUGAR BRITCHES
OASIS

INFINITY SUGAR ANN CAVALIER SEX LIFE

ALII

SGT. PEPPER
PRINCESS ALII