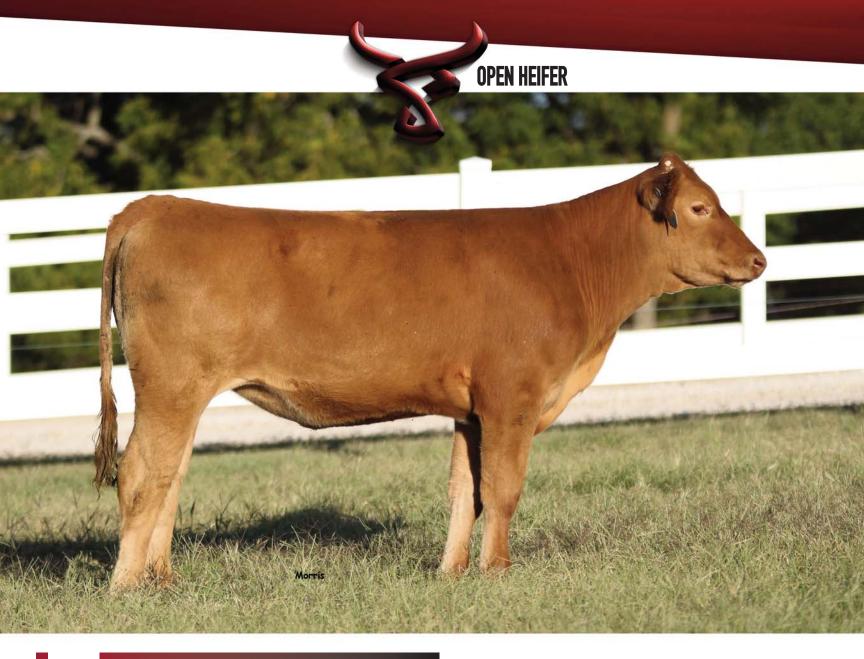

# Show Me Wagyu Ms Rueshaw J577

FULLBLOOD AKAUSHI COW | AF202896 | HORNED | RED | 04.05.2021

SIRE: BIG AL (FB2998)

DAI-JU 10 MITSUMARU KO 76 DAI-NI 2 MITSUMARU TOKKYU 22

AKIKO

RUESHAW 430 DAM: JC MS RUESHAW 74 (FB14988)

JC MS UMEMARU 30

GODAI KO 2739 NAMIMARU KO 74 MITSUKO TOKKYU 9639 **RUEMEI H39** FB2 KIKUTAMA 14285 WSI UMEMARU JVP KUNIASO J 6124F

Genetics are able to be registered with the AWA.

The dam of this Big Al daughter is a full sister to the \$250,000 bull JC Rueshaw 75! This female combines three of the best carcass quality sires in the Akaushi breed in Big Al x Rueshaw x WSI Umemaru. She is a balanced bred female too that will bring marbling, growth, and maternals to improve any program. She also comes from the rare JVP Kuniaso maternal line that is rare in the Akaushi breed. This is a cornerstone female to create a breeding program around!