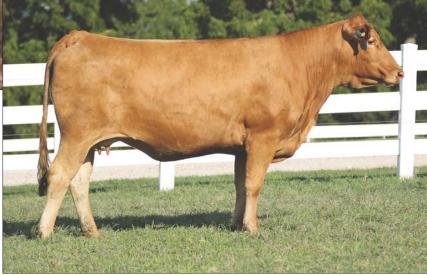

# Show Me Wagyu Ms Big Rueshaw Maru J239

FULLBLOOD AKAUSHI COW | AF201004 | HORNED | RED | 03.15.2021

RUEMEI H39

SIRE: RUESHAW 430 (FB101) FB2 KIKUTAMA 14285

BIG AL

**DAM:** LAG 1100 (FB25328)

KAEDEMARU 2

RYUEI H20 HARUMI H376 SOCHU H10 KIKUFUJI 1627 DAI-JU 10 MITSUMARU KO 76 AKIKO TAMAMARU KAEDEMARU

#### Genetics are able to be registered with the AWA.

Here is an ultra-rare direct daughter of Rueshaw! Rueshaw is one of the original import sires from 1976, his semen is extremely rare and when available sells for \$8,000+ per straw. Behind this we find Big Al, who is known as one of the best all round Akaushi sires ever. He brings a balance of growth, maternals, and marbling. This is all stacked on one of the premier cow families in Akaushi, the Kaedemaru maternal line. This family has produced some of the most popular sires in the breed including WSI Umemaru, SOR Hastings, SOR Mr Hiromitsu, and LAG Mr Honjo Masamune. Don't miss this standout female, she is one to take home and build a program around!