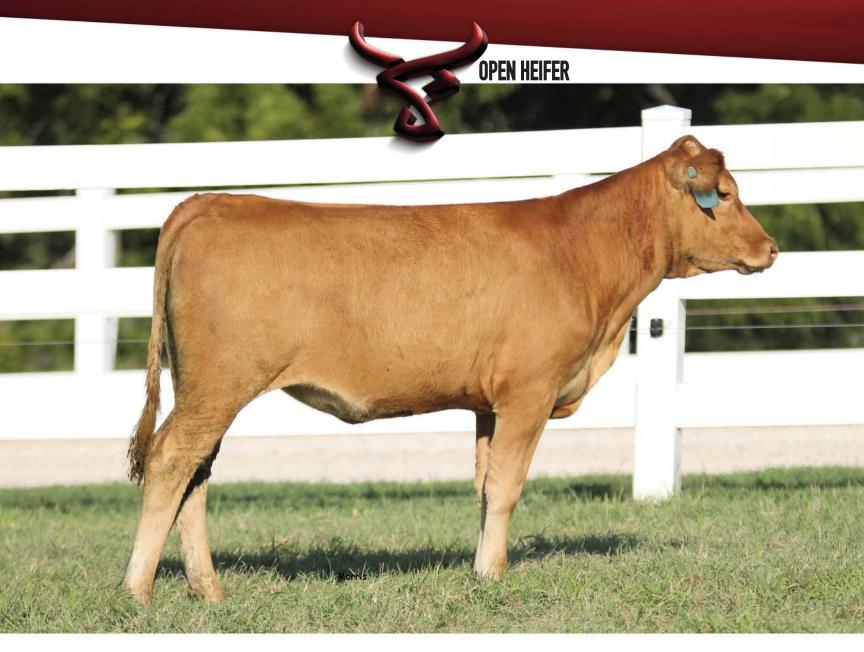

# Show Me Wagyu Ms Rueshaw J577

FULLBLOOD AKAUSHI COW | AF202896 | HORNED | RED | 04.05.2021

SIRE: BIG AL (FB2998)

DAI-JU 10 MITSUMARU KO 76 DAI-NI 2 MITSUMARU TOKKYU 22

AKIKO

RUESHAW 430 DAM: JC MS RUESHAW 74 (FB14988)

JC MS UMEMARU 30

GODAI KO 2739 NAMIMARU KO 74 MITSUKO TOKKYU 9639 **RUEMEI H39** FB2 KIKUTAMA 14285 WSI UMEMARU JVP KUNIASO J 6124F

Genetics are able to be registered with the AWA.

The dam of this Big Al daughter is a full sister to the \$250,000 bull JC Rueshaw 75! This female combines three of the best carcass quality sires in the Akaushi breed in Big Al x Rueshaw x WSI Umemaru. She is a balanced bred female too that will bring marbling, growth, and maternals to improve any program. She also comes from the rare JVP Kuniaso maternal line that is rare in the Akaushi breed. This is a cornerstone female to create a breeding program around!