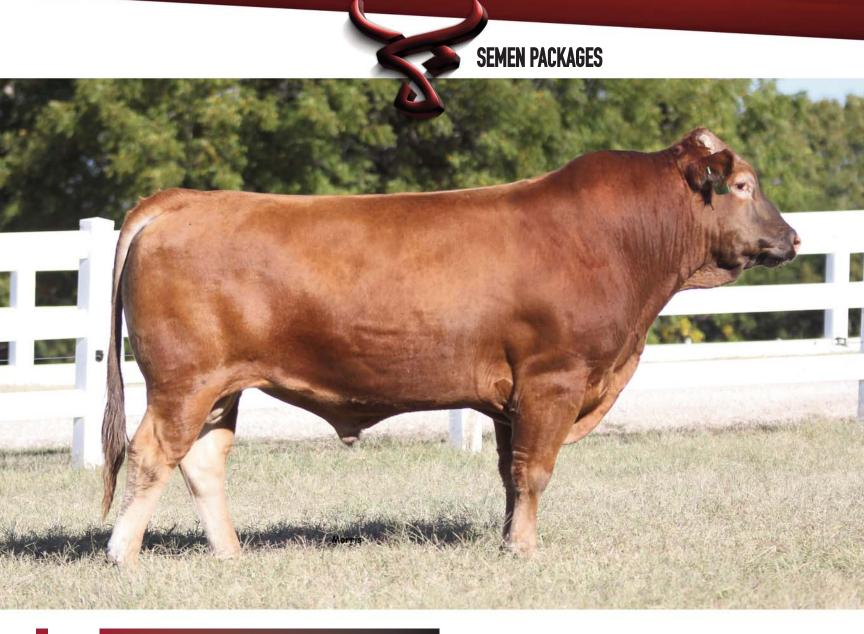

### **DCW Mr Nikmaru 36F**

FULLBLOOD AKAUSHI BULL | AF120954 | HORNED | RED | 03.06.2018

SIRE: WSI UMEMARU (FB9979) KAEDEMARU

SHIGEMARU

HEARTBRAND NIKKI DR \$1029P (FB24700)

AKIKO

DAI-JU 10 MITSUMARU KO 76 KAZUTOMO 1KYU 92958 DAI-JU 10 MITSUMARU KO 76 DAI-SAN NAMIAKI NI DAI-NI 2 SHIGENAMI TOKKYU 27 DAI-YON 4 AKIBARE TOKKYU 3357 NAMIMARU KO 74 MITSUKO TOKKYU 9639 Don't miss this chance to get semen from a direct son of WSI Umemaru! Umemaru semen is impossible to find anymore, and he is a valuable breeding tool, excelling in all carcass traits from his royal pedigree of Hikari x Kaedemaru. His dam is the legendary Heartbrand Nikki cow, who is a full sister Heartbrand Red Star. Her pedigree of Shigemaru x Akiko brings a complimentary balance of growth and maternals from Shigemaru with the known carcass queen Akiko. This bull is poised to be an elite all-round sire who brings marbling, ribeye area, growth, and maternals to the table!

**LOT 14A** - "Click to buy" Mr Nikmaru 36F Semen ... 3 units x \$75 **LOT 14B** - "Click to buy" Mr Nikmaru 36F Semen ... 3 units x \$75

**LOT 14C** - "Click to buy" Mr Nikmaru 36F Semen ... 3 units x \$75

**LOT 14D** - "Click to buy" Mr Nikmaru 36F Semen ... 3 units x \$75 **LOT 14E** - "Click to buy" Mr Nikmaru 36F Semen ... 3 units x \$75