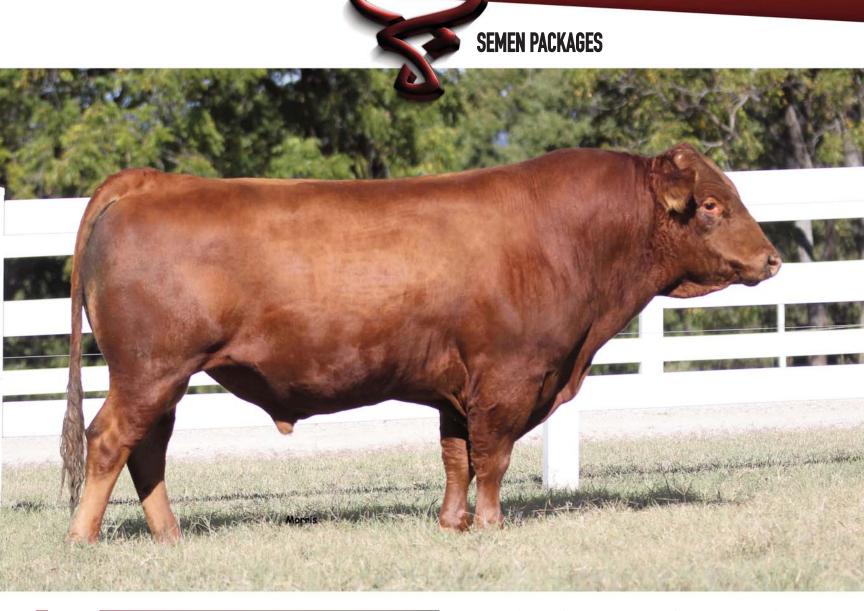

### **JMK Mr Rueshaw 233F ET**

FULLBLOOD AKAUSHI BULL | AF154094 | HORNED | RED | 08.21.2018

SIRE: RUESHAW 430

**RUEMEI H39** 

FB2 KIKUTAMA 14285

BIG AL

**DAM:** HEARTBRAND BROOK B0445N

YAMATO 117 RINGO

RYUEI H20 HARUMI H376 SOCHU H10 KIKUFUJI 1627 DAI-JU 10 MITSUMARU KO 76 AKIKO NAMIMARU KO 74 DAI-HACHI 8 MARUNAMI

This is a rare direct son of Rueshaw! Rueshaw is one of the original import sires from 1976, his semen is extremely rare and when available sells for \$8,000+ per straw. Rueshaw is known for his outcross blood and good carcass qualities. He is stacked on the popular Big Al daughter Heartbrand Brook. Big Al is known as one of the best all round Akaushi sires ever, he brings a balance of growth, maternals, and marbling. This is all stacked on one of the premier cow families in Akaushi, the Marunami maternal line. This is through the legendary Ringo 117 cow, a Namimaru daughter out of Marunami. Making her a paternal sister to breed legends Akiko and Namiko! This bull is amazing with a pedigree of Rueshaw x Big Al x Ringo 117 x Marunami!

LOT 16A - "Click to buy" JMK Mr Rueshaw 233F ET Semen ... 3 units x \$200

LOT 16B - "Click to buy" JMK Mr Rueshaw 233F ET Semen ... 3 units x \$200

**LOT 16C** - "Click to buy" JMK Mr Rueshaw 233F ET Semen ... 3 units x \$200

**LOT 16D** - "Click to buy" JMK Mr Rueshaw 233F ET Semen ... 3 units x \$200

LOT 16E - "Click to buy" JMK Mr Rueshaw 233F ET Semen ... 3 units x \$200