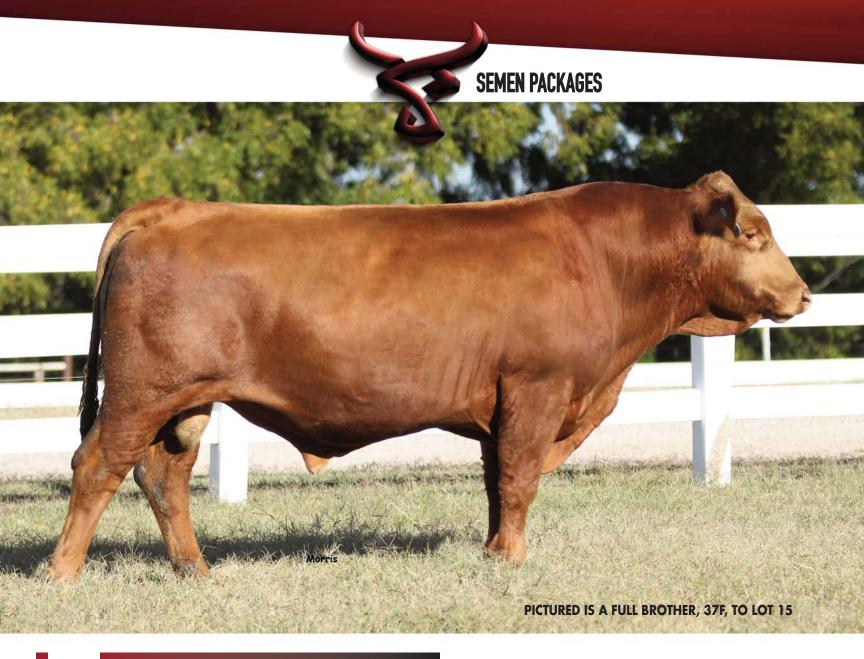

### DCW Mr Shigeharuko ZZ 34F

FULLBLOOD AKAUSHI BULL | AF120952 | HORNED | RED | 03.04.2018

SHIGEMARU

SIRE: HEARTBRAND SAMSUNG S0947P (FB25323) HARUKO

RUESHAW 430

DAM: HEARTBRAND Z1118P (FB24698) **AKIKO** 

DAI-NI 2 SHIGENAMI TOKKYU 27 DAI-YON 4 AKIBARE TOKKYU 3357 DAI-SAN 3 MITSUMARU TOKKYU 30 DAI-NANA 7 KIKUHIME TOKKYU 6669 **RUEMEI H39** FB2 KIKUTAMA 14285 NAMIMARU KO 74 MITSUKO TOKKYU 9639

This is a fantastic pedigreed son of Heartbrand Samsung. Samsung is a Shigemaru x Haruko bull who brings elite growth, maternals, and longevity. He is famous in the Heartbrand herd for creating amazing cows who having incredible longevity. The dam of this elite Samsung son is none other than the legendary Z-Cow! The Z-Cow is the only Rueshaw daughter of Akiko. Akiko is known as the Queen of the Breed because of her numerous elite sons. Overall, this bull is an ideal outcross source of genetics that does not sacrifice any performance. He is ideal to use on Hikari, Judo, Big Al, and Tamamaru daughters.

**LOT 15A** - "Click to buy" Shigeharuko ZZ 34F Semen ... 3 units x \$50

**LOT 15B** - "Click to buy" Shigeharuko ZZ 34F Semen ... 3 units x \$50

**LOT 15C** - "Click to buy" Shigeharuko ZZ 34F Semen ... 3 units x \$50

**LOT 15D** - "Click to buy" Shigeharuko ZZ 34F Semen ... 3 units x \$50

**LOT 15E** - "Click to buy" Shigeharuko ZZ 34F Semen ... 3 units x \$50