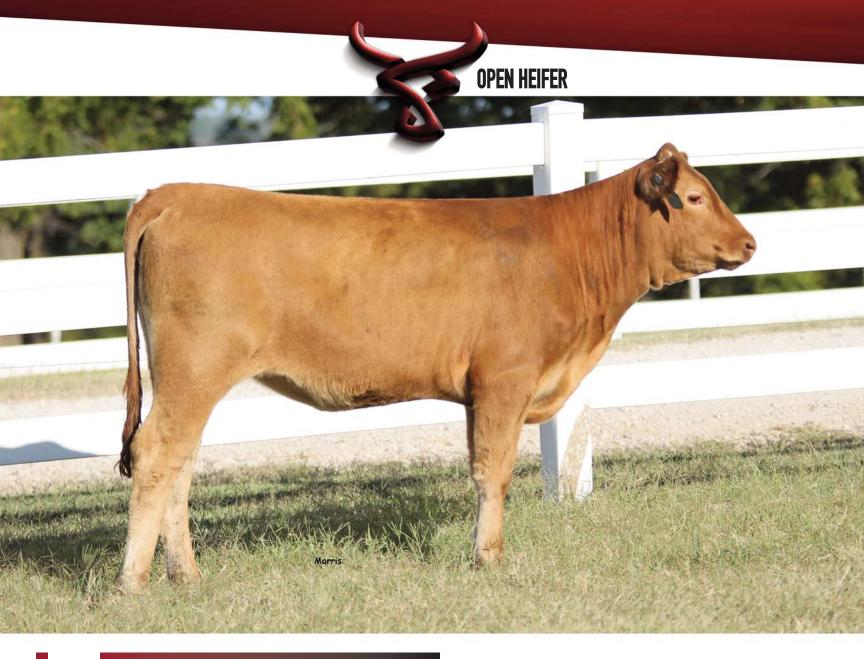

# Show Me Wagyu Ms Triple Crown J1018

FULLBLOOD AKAUSHI COW | AF238477 | HORNED | RED | 11.01.2021

RUEMEI H39

SIRE: RUESHAW 430 (FB101)

FB2 KIKUTAMA 14285

SOR MR HIROMITSU 1090D

**DAM:** JMK MS HIROMITSU 066F (FB36596) JC EMPRESS 102 RYUEI H20 HARUMI H376 SOCHU H10 KIKUFUJI 1627 WSI UMEMARU KAEDEMARU 2 RED EMPEROR KALANGA KAJIYUKO

#### Genetics are able to be registered with the AWA.

This is an ultra-rare direct daughter of Rueshaw! Rueshaw is one of the original import sires from 1976, his semen is extremely rare and when available sells for \$8,000+ per straw. Rueshaw is known for his outcross blood and good carcass qualities. He is stacked on a SOR Mr Hiromitsu 1090D daughter here who combines WSI Umemaru and Kaedemaru 2's elite genetics. Further back yet we find more Akaushi royalty in Red Emperor and Australian Kalanga breeding. This is rare in the USA with Kalanga being one of the premier Australian pioneers of Akaushi and have bred many elite animals.