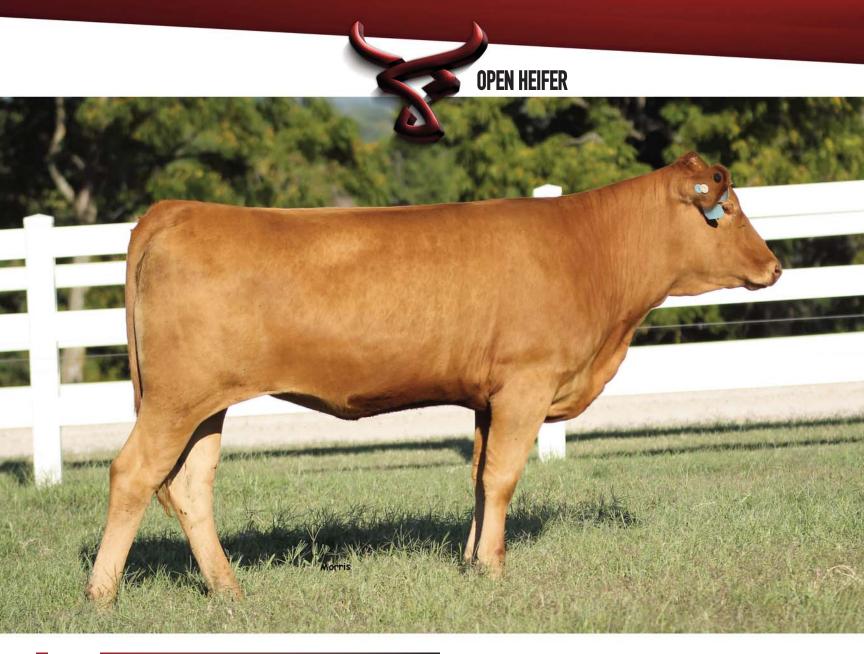

# Show Me Wagyu Ms Big Rueshaw Maru J239

FULLBLOOD AKAUSHI COW | AF201004 | HORNED | RED | 03.15.2021

RUEMEI H39

SIRE: RUESHAW 430 (FB101) FB2 KIKUTAMA 14285

BIG AL

**DAM:** LAG 1100 (FB25328)

KAEDEMARU 2

RYUEI H20 HARUMI H376 SOCHU H10 KIKUFUJI 1627 DAI-JU 10 MITSUMARU KO 76 AKIKO TAMAMARU KAEDEMARU

#### Genetics are able to be registered with the AWA.

Here is an ultra-rare direct daughter of Rueshaw! Rueshaw is one of the original import sires from 1976, his semen is extremely rare and when available sells for \$8,000+ per straw. Behind this we find Big Al, who is known as one of the best all round Akaushi sires ever. He brings a balance of growth, maternals, and marbling. This is all stacked on one of the premier cow families in Akaushi, the Kaedemaru maternal line. This family has produced some of the most popular sires in the breed including WSI Umemaru, SOR Hastings, SOR Mr Hiromitsu, and LAG Mr Honjo Masamune. Don't miss this standout female, she is one to take home and build a program around!