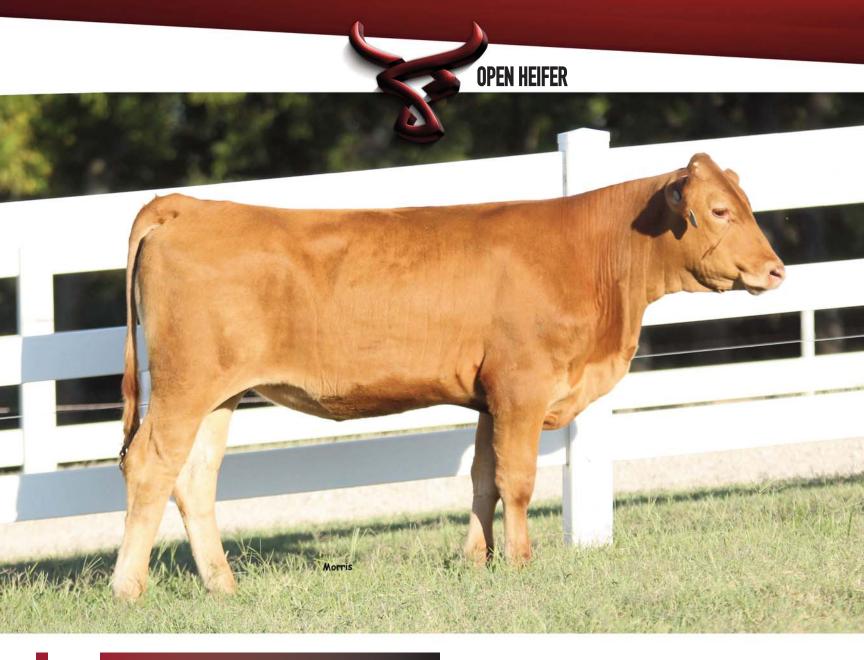

## Show Me Wagyu Ms Hikari Empress 903J

FULLBLOOD AKAUSHI COW | AF245417 | HORNED | RED | 10.04.2021

SIRE: HIKARI (FB2455)

KAZUTOMO 1KYU 92958

SOR MR HIROMITSU 1090D

DAM: JMK MS HIROMITSU 066F (FB36596) JC EMPRESS 102

DAI-JU 10 MITSUMARU KO 76 DAI-NI 2 MITSUMARU TOKKYU 22 GODAI KO 2739 NAMIMARU KO 74 KIKUMI TOKKYU 11875 WSI UMEMARU KAEDEMARU 2 RED EMPEROR KALANGA KAJIYUKO

#### Genetics are able to be registered with the AWA.

Sired by Hikari, one of the best proven carcass quality bulls in the Akaushi breed this female will be ideal for any branded beef business. He is stacked on a SOR Mr Hiromitsu 1090D daughter here who combines WSI Umemaru and Kaedemaru 2's elite genetics. This brings excellent frame, growth, and maternals. Further back yet we find more Akaushi royalty in Red Emperor and Australian Kalanga breeding. This is rare in the USA with Kalanga being one of the premier Australian pioneers of Akaushi and have bred many elite animals.