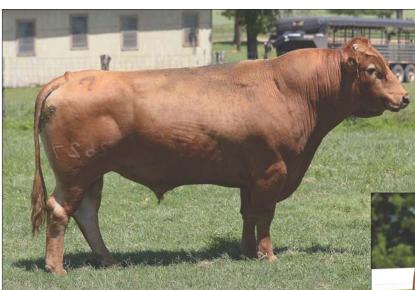

## **Show Me Wagyu J4106 ET**

FULLBLOOD AKAUSHI BULL | AF234275 | HORNED | RED | 09.08.2021

SIRE: BIG AL (FB2998)

AKIKO

KOTSUKARI DAM: JMK KATSUMI 315E ET (FB33953)

KAEDEMARU 2

DAI-JU 10 MITSUMARU KO 76 DAI-NI 2 MITSUMARU TOKKYU 22 GODAI KO 2739 NAMIMARU KO 74 MITSUKO TOKKYU 9639 HIKARI AKIKO TAMAMARU KAEDEMARU

#### Genetics are able to be registered with the AWA.

This herd sire prospect is a direct son of Big Al! His dam sold for \$37,500 last year at the Vegas on the Strip Sale! Big Al is known as one of the best all round Akaushi sires ever, he brings a balance of growth, maternals, and marbling. This is all stacked on one of the premier cow families in Akaushi, the Kaedemaru maternal line. Her dam is sired by Kotsukari the rare Australian bull who is the only Hikari son of Akiko. This combines two of the elite carcass animals in the Akaushi breed. Grandam of this female is the legendary Kaedemaru 2, making this pedigree as stacked as you will find with elite Akaushi royalty!