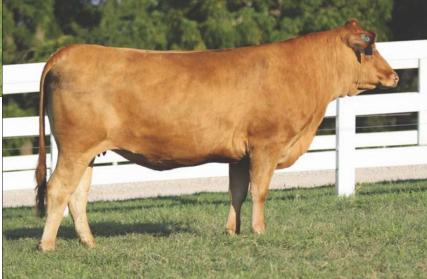

# Show Me Wagyu Ms Big Rueshaw Maru J239

FULLBLOOD AKAUSHI COW | AF201004 | HORNED | RED | 03.15.2021

RUEMEI H39

SIRE: RUESHAW 430 (FB101) FB2 KIKUTAMA 14285

BIG AL

**DAM:** LAG 1100 (FB25328)

KAEDEMARU 2

RYUEI H20 HARUMI H376 SOCHU H10 KIKUFUJI 1627 DAI-JU 10 MITSUMARU KO 76 AKIKO TAMAMARU KAEDEMARU

#### Genetics are able to be registered with the AWA.

Here is an ultra-rare direct daughter of Rueshaw! Rueshaw is one of the original import sires from 1976, his semen is extremely rare and when available sells for \$8,000+ per straw. Behind this we find Big Al, who is known as one of the best all round Akaushi sires ever. He brings a balance of growth, maternals, and marbling. This is all stacked on one of the premier cow families in Akaushi, the Kaedemaru maternal line. This family has produced some of the most popular sires in the breed including WSI Umemaru, SOR Hastings, SOR Mr Hiromitsu, and LAG Mr Honjo Masamune. Don't miss this standout female, she is one to take home and build a program around!