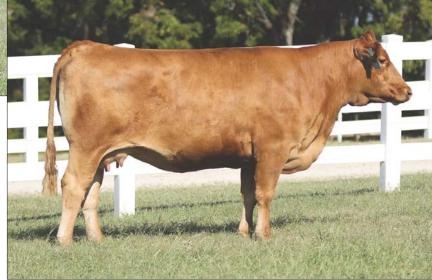

# Show Me Wagyu Ms Triple Crown J1018

FULLBLOOD AKAUSHI COW | AF238477 | HORNED | RED | 11.01.2021

RUEMEI H39

SIRE: RUESHAW 430 (FB101)

FB2 KIKUTAMA 14285

SOR MR HIROMITSU 1090D

**DAM:** JMK MS HIROMITSU 066F (FB36596) JC EMPRESS 102 RYUEI H20 HARUMI H376 SOCHU H10 KIKUFUJI 1627 WSI UMEMARU KAEDEMARU 2 RED EMPEROR KALANGA KAJIYUKO

#### Genetics are able to be registered with the AWA.

This is an ultra-rare direct daughter of Rueshaw! Rueshaw is one of the original import sires from 1976, his semen is extremely rare and when available sells for \$8,000+ per straw. Rueshaw is known for his outcross blood and good carcass qualities. He is stacked on a SOR Mr Hiromitsu 1090D daughter here who combines WSI Umemaru and Kaedemaru 2's elite genetics. Further back yet we find more Akaushi royalty in Red Emperor and Australian Kalanga breeding. This is rare in the USA with Kalanga being one of the premier Australian pioneers of Akaushi and have bred many elite animals.