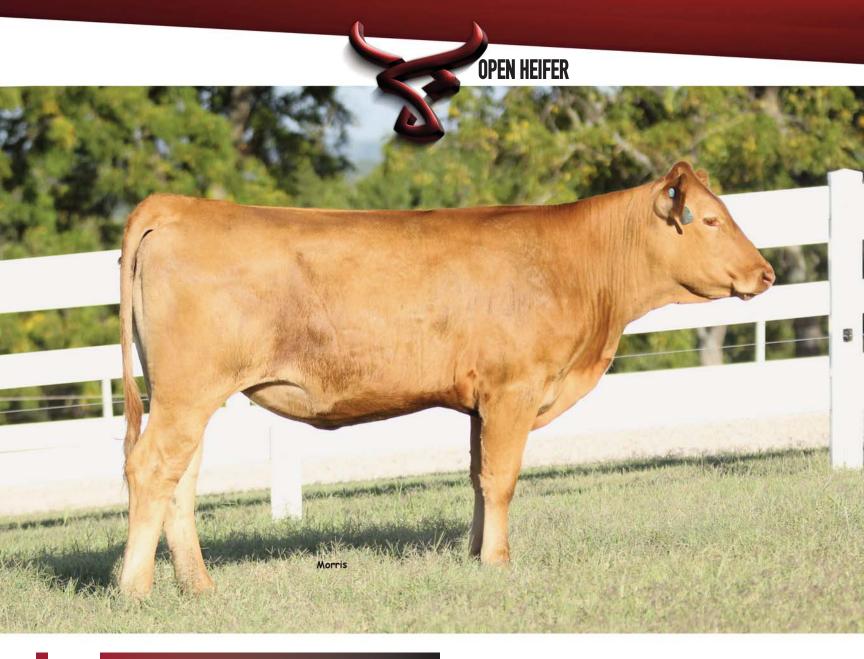

# Show Me Wagyu Ms Triple Crown J1018

FULLBLOOD AKAUSHI COW | AF238477 | HORNED | RED | 11.01.2021

RUEMEI H39

SIRE: RUESHAW 430 (FB101)

FB2 KIKUTAMA 14285

SOR MR HIROMITSU 1090D

**DAM:** JMK MS HIROMITSU 066F (FB36596) JC EMPRESS 102 RYUEI H20 HARUMI H376 SOCHU H10 KIKUFUJI 1627 WSI UMEMARU KAEDEMARU 2 RED EMPEROR KALANGA KAJIYUKO

#### Genetics are able to be registered with the AWA.

This is an ultra-rare direct daughter of Rueshaw! Rueshaw is one of the original import sires from 1976, his semen is extremely rare and when available sells for \$8,000+ per straw. Rueshaw is known for his outcross blood and good carcass qualities. He is stacked on a SOR Mr Hiromitsu 1090D daughter here who combines WSI Umemaru and Kaedemaru 2's elite genetics. Further back yet we find more Akaushi royalty in Red Emperor and Australian Kalanga breeding. This is rare in the USA with Kalanga being one of the premier Australian pioneers of Akaushi and have bred many elite animals.