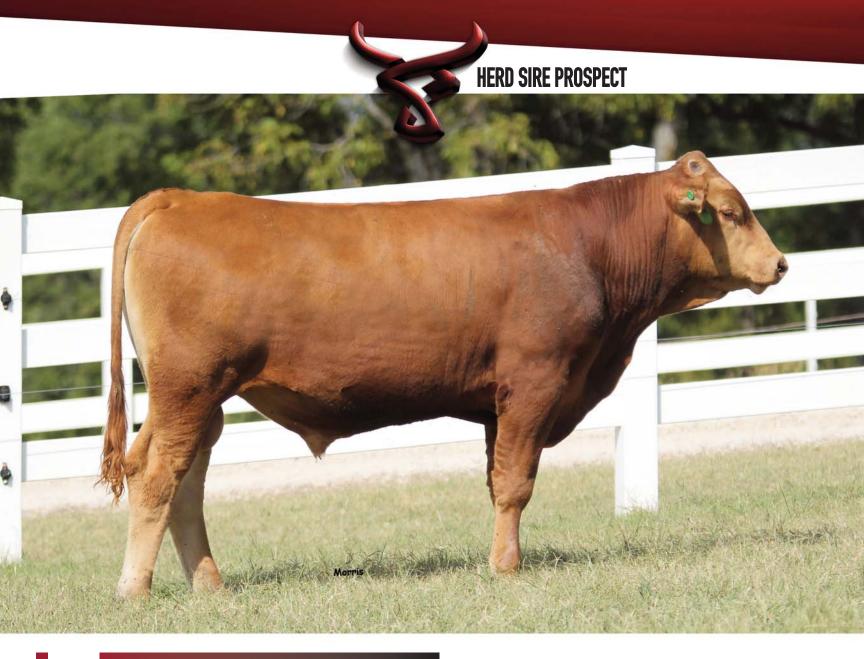

## **Show Me Wagyu J4106 ET**

FULLBLOOD AKAUSHI BULL | AF234275 | HORNED | RED | 09.08.2021

SIRE: BIG AL (FB2998)

AKIKO

KOTSUKARI DAM: JMK KATSUMI 315E ET (FB33953)

KAEDEMARU 2

DAI-JU 10 MITSUMARU KO 76 DAI-NI 2 MITSUMARU TOKKYU 22 GODAI KO 2739 NAMIMARU KO 74 MITSUKO TOKKYU 9639 HIKARI AKIKO TAMAMARU KAEDEMARU

#### Genetics are able to be registered with the AWA.

This herd sire prospect is a direct son of Big Al! His dam sold for \$37,500 last year at the Vegas on the Strip Sale! Big Al is known as one of the best all round Akaushi sires ever, he brings a balance of growth, maternals, and marbling. This is all stacked on one of the premier cow families in Akaushi, the Kaedemaru maternal line. Her dam is sired by Kotsukari the rare Australian bull who is the only Hikari son of Akiko. This combines two of the elite carcass animals in the Akaushi breed. Grandam of this female is the legendary Kaedemaru 2, making this pedigree as stacked as you will find with elite Akaushi royalty!