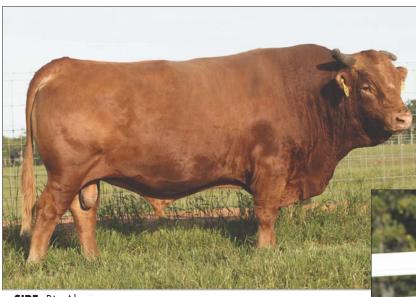

22

### **THREE CONVENTIONAL Fullblood Embryos**

GRADE 1 | FULLBLOOD

RUESHAW 430 **SIRE:** BRADY (AF52168 / FB30265)

HEARTBRAND Z1118P

BIG AL

**DAM:** LAG 1100 (AEF118737 / FB25328) KAEDEMARU 2 RUEMEI H39 FB2 KIKUTAMA 14285 RUESHAW 430 AKIKO DAI-JU 10 MITSUMARU KO 76 AKIKO TAMAMARU KAEDEMARU Brady is the sire of this embryo lot. He is proving to be a popular sire, and rightfully so. He is well known for his combination of double Rueshaw breeding on top of the legendary breed matron, Akiko. The embryo donor, LAG 1100, is a daughter of Big Al, which brings in another cross of Akiko bloodlines! LAG 1100 is a maternal granddaughter of Kaedemaru, with her maternal grandsire being Tamamaru. Resulting calves will be full siblings to Lot 9. There is tremendous genetic value in this lot.





**SIRE:** Big Al



DAM: JMK Runami 089E ET

# THREE IVF Fullblood Embroys

DUAL REGISTERED FULLBLOOD I

SIRE: BIG AL (FB2998)

NAMIMARU KO 74

GK4 RUESHAMARU **DAM:** JMK RUNAMI 089E ET (AF130188 / FB29203) JC MS RUESHAW 122

DAI-JU 10 MITSUMARU KO 76 DAI-NI 2 MITSUMARU TOKKYU 22 GODAI KO 2739 AKIKO MITSUKO TOKKYU 9639 **RUESHAW 430** KAEDEMARU 2 RUESHAW 430 JC MS HAKARI 40

This embryo package will attract a lot of attention, simply because the sire is the Akaushi immortal, Big Al. The donor dam, Runami 089E, stems from the JVP import program. Her greatgranddam is Homare J 30E, a very well-known and highly breed -impacting daughter of the original Wagyu import sire, Judo. This maternal line has produced some amazing cattle and will continue to do so with the genetics in these embryos.