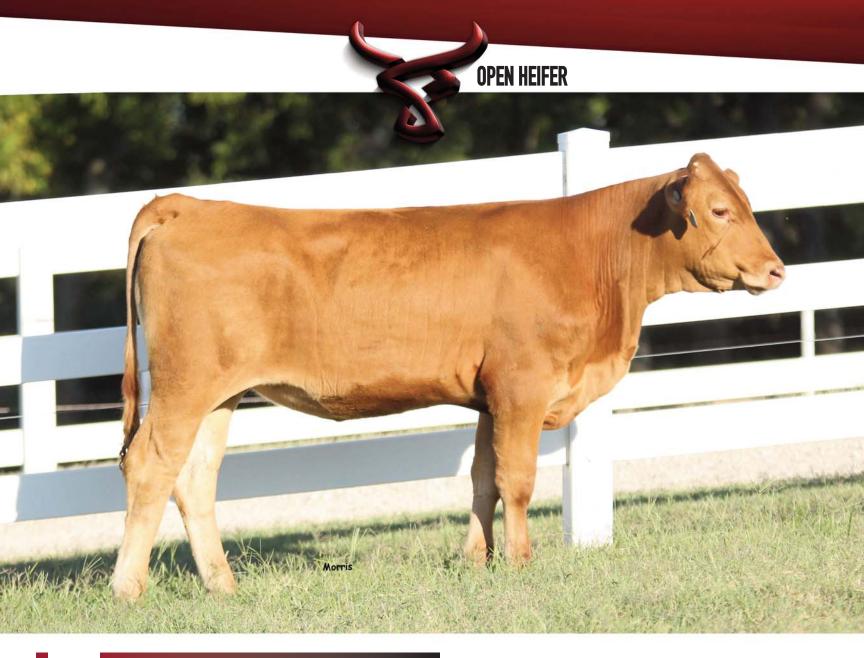

## Show Me Wagyu Ms Hikari Empress 903J

FULLBLOOD AKAUSHI COW | AF245417 | HORNED | RED | 10.04.2021

SIRE: HIKARI (FB2455)

KAZUTOMO 1KYU 92958

SOR MR HIROMITSU 1090D

DAM: JMK MS HIROMITSU 066F (FB36596) JC EMPRESS 102

DAI-JU 10 MITSUMARU KO 76 DAI-NI 2 MITSUMARU TOKKYU 22 GODAI KO 2739 NAMIMARU KO 74 KIKUMI TOKKYU 11875 WSI UMEMARU KAEDEMARU 2 RED EMPEROR KALANGA KAJIYUKO

#### Genetics are able to be registered with the AWA.

Sired by Hikari, one of the best proven carcass quality bulls in the Akaushi breed this female will be ideal for any branded beef business. He is stacked on a SOR Mr Hiromitsu 1090D daughter here who combines WSI Umemaru and Kaedemaru 2's elite genetics. This brings excellent frame, growth, and maternals. Further back yet we find more Akaushi royalty in Red Emperor and Australian Kalanga breeding. This is rare in the USA with Kalanga being one of the premier Australian pioneers of Akaushi and have bred many elite animals.