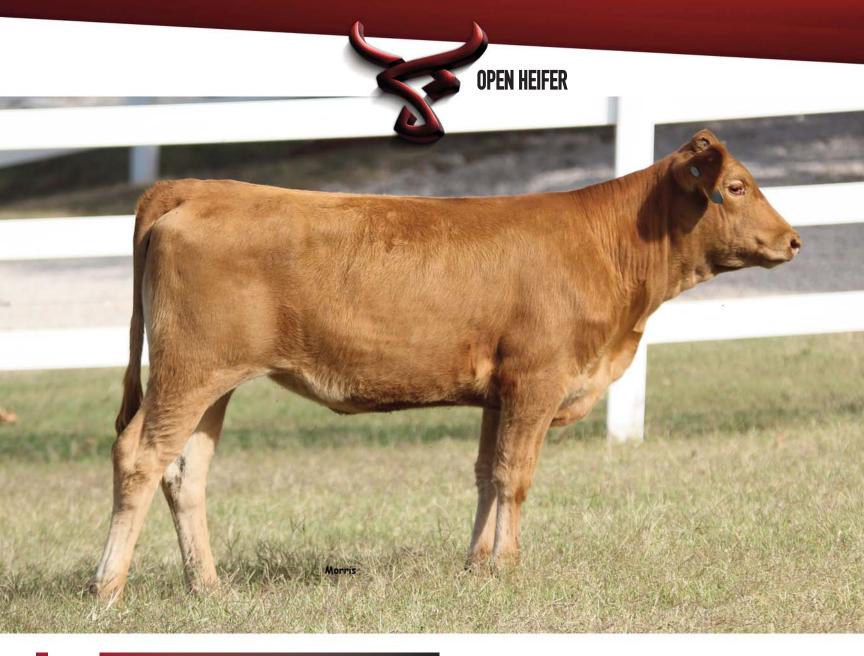

# Show Me Wagyu Ms Big Rueshaw Maru J239

FULLBLOOD AKAUSHI COW | AF201004 | HORNED | RED | 03.15.2021

RUEMEI H39

SIRE: RUESHAW 430 (FB101) FB2 KIKUTAMA 14285

BIG AL

**DAM:** LAG 1100 (FB25328)

KAEDEMARU 2

RYUEI H20 HARUMI H376 SOCHU H10 KIKUFUJI 1627 DAI-JU 10 MITSUMARU KO 76 AKIKO TAMAMARU KAEDEMARU

#### Genetics are able to be registered with the AWA.

Here is an ultra-rare direct daughter of Rueshaw! Rueshaw is one of the original import sires from 1976, his semen is extremely rare and when available sells for \$8,000+ per straw. Behind this we find Big Al, who is known as one of the best all round Akaushi sires ever. He brings a balance of growth, maternals, and marbling. This is all stacked on one of the premier cow families in Akaushi, the Kaedemaru maternal line. This family has produced some of the most popular sires in the breed including WSI Umemaru, SOR Hastings, SOR Mr Hiromitsu, and LAG Mr Honjo Masamune. Don't miss this standout female, she is one to take home and build a program around!