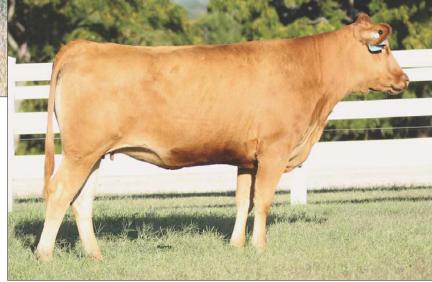

# Show Me Wagyu Ms Triple Crown J1018

FULLBLOOD AKAUSHI COW | AF238477 | HORNED | RED | 11.01.2021

RUEMEI H39

SIRE: RUESHAW 430 (FB101)

FB2 KIKUTAMA 14285

SOR MR HIROMITSU 1090D

**DAM:** JMK MS HIROMITSU 066F (FB36596) JC EMPRESS 102 RYUEI H20 HARUMI H376 SOCHU H10 KIKUFUJI 1627 WSI UMEMARU KAEDEMARU 2 RED EMPEROR KALANGA KAJIYUKO

#### Genetics are able to be registered with the AWA.

This is an ultra-rare direct daughter of Rueshaw! Rueshaw is one of the original import sires from 1976, his semen is extremely rare and when available sells for \$8,000+ per straw. Rueshaw is known for his outcross blood and good carcass qualities. He is stacked on a SOR Mr Hiromitsu 1090D daughter here who combines WSI Umemaru and Kaedemaru 2's elite genetics. Further back yet we find more Akaushi royalty in Red Emperor and Australian Kalanga breeding. This is rare in the USA with Kalanga being one of the premier Australian pioneers of Akaushi and have bred many elite animals.