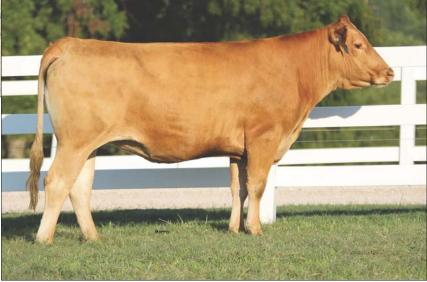

# Show Me Wagyu Ms Big Empress J2213 FULLBLOOD AKAUSHI COW | AF253060 | HORNED | RED | 09.22.2021

SIRE: BIG AL (FB2998)

AKIKO

GK4 RUESHAMARU

**DAM:** JMK 224E (FB29208)

JC EMPRESS 102

DAI-JU 10 MITSUMARU KO 76 DAI-NI 2 MITSUMARU TOKKYU 22 GODAI KO 2739 NAMIMARU KO 74 MITSUKO TOKKYU 9639 **RUESHAW 430** KAEDEMARU 2 RED EMPEROR

KALANGA KAJIYUKO

Genetics are able to be registered with the AWA.

Don't miss this amazing Big Al daughter. Big Al is known as one of the best all round Akaushi sires ever, he brings a balance of growth, maternals, and marbling. He is stacked on GK4 Rueshamaru x Red Emperor x Kalanga Kajikari B0125. This is a great combination of growth, maternals, and marbling. The foundation of this pedigree comes from the Kalanga program in Australia. Kalanga was one of the premier Australian pioneers of Akaushi and have bred many elite animals. This is the Fuyuko maternal line that has produced elite proven bulls such as Heartbrand Joe.