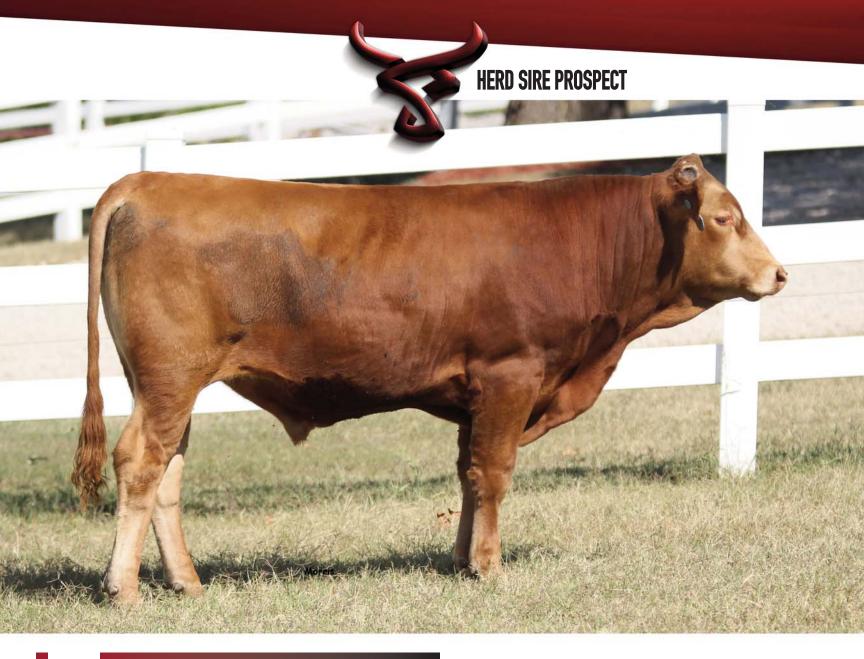

## Show Me Wagyu Mr ZZ Hikari J4117

FULLBLOOD AKAUSHI BULL | AF238484 | HORNED | RED | 10.07.2021

SIRE: HIKARI (FB2455)

KAZUTOMO 1KYU 92958

BIG AL

DCW MS ZZ AKIKO 2 ET (AWA Pending)

HEARTBRAND 2633A

DAI-JU 10 MITSUMARU KO 76 DAI-NI 2 MITSUMARU TOKKYU 22 GODAI KO 2739 NAMIMARU KO 74 KIKUMI TOKKYU 11875 DAI-JU 10 MITSUMARU KO 76 AKIKO RUESHAW 430 HEARTBRAND Z1118P

#### Genetics are able to be registered with the AWA.

This herd sire prospect is a direct son of Hikari! Hikari is the original import sire and son of Dai 10 Mitsumaru 76 who is know for his elite carcass quality attributes. The bottom side of this pedigree is stacked tracing back to a full sister to Brady and the legendary Z-Cow! His sire stack reads an impressive Hikari x Big Al x Rueshaw x Z-Cow x Akiko!! This a perfect balance of marbling, ribeye area, growth, and maternal traits. This is a standout herd sire prospect!