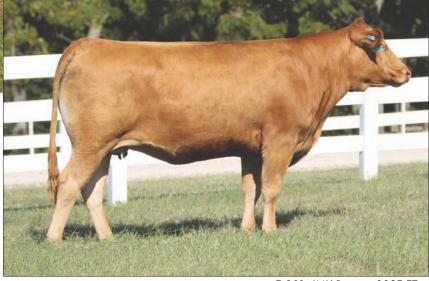

NVENTIONAL Fullblood Embryos**

GRADE 1 | FULLBLOOD

RUESHAW 430 **SIRE:** BRADY (AF52168 / FB30265)

HEARTBRAND Z1118P

BIG AL

**DAM:** LAG 1100 (AEF118737 / FB25328) KAEDEMARU 2 RUEMEI H39 FB2 KIKUTAMA 14285 RUESHAW 430 AKIKO DAI-JU 10 MITSUMARU KO 76 AKIKO TAMAMARU KAEDEMARU Brady is the sire of this embryo lot. He is proving to be a popular sire, and rightfully so. He is well known for his combination of double Rueshaw breeding on top of the legendary breed matron, Akiko. The embryo donor, LAG 1100, is a daughter of Big Al, which brings in another cross of Akiko bloodlines! LAG 1100 is a maternal granddaughter of Kaedemaru, with her maternal grandsire being Tamamaru. Resulting calves will be full siblings to Lot 9. There is tremendous genetic value in this lot.





**SIRE:** Big Al



DAM: JMK Runami 089E ET

# THREE IVF Fullblood Embroys

DUAL REGISTERED FULLBLOOD I

SIRE: BIG AL (FB2998)

NAMIMARU KO 74

GK4 RUESHAMARU **DAM:** JMK RUNAMI 089E ET (AF130188 / FB29203) JC MS RUESHAW 122

DAI-JU 10 MITSUMARU KO 76 DAI-NI 2 MITSUMARU TOKKYU 22 GODAI KO 2739 AKIKO MITSUKO TOKKYU 9639 **RUESHAW 430** KAEDEMARU 2 RUESHAW 430 JC MS HAKARI 40

This embryo package will attract a lot of attention, simply because the sire is the Akaushi immortal, Big Al. The donor dam, Runami 089E, stems from the JVP import program. Her greatgranddam is Homare J 30E, a very well-known and highly breed -impacting daughter of the original Wagyu import sire, Judo. This maternal line has produced some amazing cattle and will continue to do so with the genetics in these embryos. The sire of this don