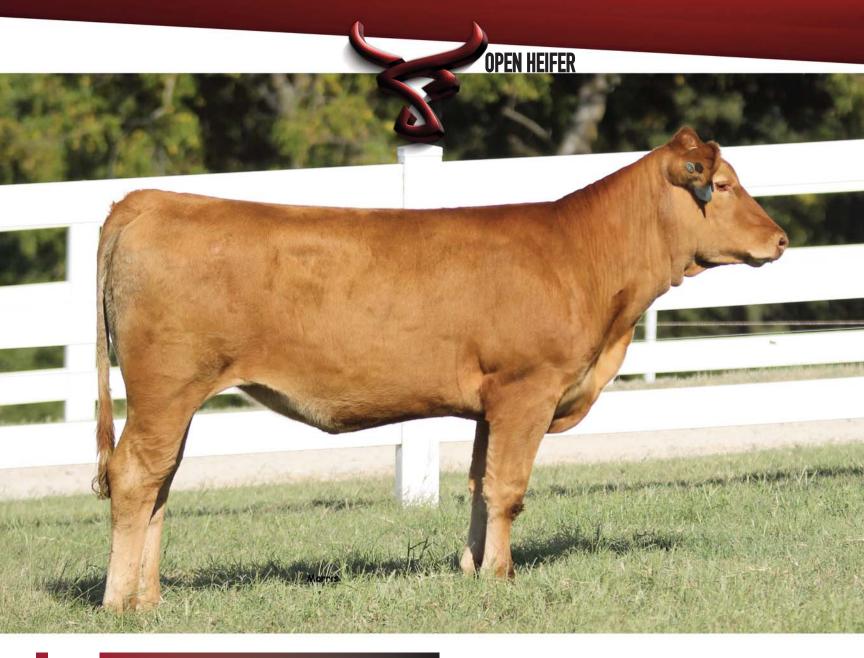

# Show Me Wagyu Ms Big Rueshaw Maru J239

FULLBLOOD AKAUSHI COW | AF201004 | HORNED | RED | 03.15.2021

RUEMEI H39

SIRE: RUESHAW 430 (FB101) FB2 KIKUTAMA 14285

BIG AL

**DAM:** LAG 1100 (FB25328)

KAEDEMARU 2

RYUEI H20 HARUMI H376 SOCHU H10 KIKUFUJI 1627 DAI-JU 10 MITSUMARU KO 76 AKIKO TAMAMARU KAEDEMARU

#### Genetics are able to be registered with the AWA.

Here is an ultra-rare direct daughter of Rueshaw! Rueshaw is one of the original import sires from 1976, his semen is extremely rare and when available sells for \$8,000+ per straw. Behind this we find Big Al, who is known as one of the best all round Akaushi sires ever. He brings a balance of growth, maternals, and marbling. This is all stacked on one of the premier cow families in Akaushi, the Kaedemaru maternal line. This family has produced some of the most popular sires in the breed including WSI Umemaru, SOR Hastings, SOR Mr Hiromitsu, and LAG Mr Honjo Masamune. Don't miss this standout female, she is one to take home and build a program around!