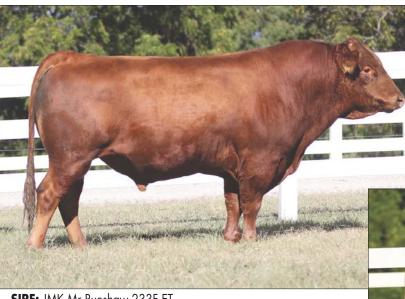

# Show Me Wagyu Ms Big Rueshaw 809J

FULLBLOOD AKAUSHI COW | AF240862 | HORNED | RED | 09.10.2021

RUESHAW 430

**SIRE:** BRADY (FB30265) HEARTBRAND Z1118P

BIG AL

**DAM:** LAG 1100 (FB25238)

KAEDEMARU 2

RUEMEI H39 FB2 KIKUTAMA 14285 RUESHAW 430 AKIKO DAI-JU 10 MITSUMARU KO 76 AKIKO TAMAMARU KAEDEMARU

#### Genetics are able to be registered with the AWA.

This is a Brady daughter, who is a double bred Rueshaw out of the legendary Z-Cow! He brings outcross blood without sacrificing any carcass traits. He is a staple of the Legendary Akaushi breeding program. Her dam is a Big Al daughter, who is known as one of the best all round Akaushi sires ever, he brings a balance of growth, maternals, and marbling. The grandam of this female is the legendary Kaedemaru 2, making this pedigree as stacked as you will find with elite Akaushi royalty! She perfectly combines the Akiko and Kaedemaru maternal lines.