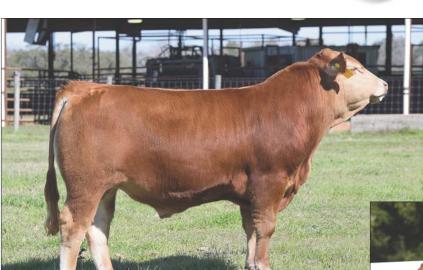

# Show Me Wagyu Ms Big Rueshaw Maru J239

FULLBLOOD AKAUSHI COW | AF201004 | HORNED | RED | 03.15.2021

RUEMEI H39

SIRE: RUESHAW 430 (FB101) FB2 KIKUTAMA 14285

BIG AL

**DAM:** LAG 1100 (FB25328)

KAEDEMARU 2

RYUEI H20 HARUMI H376 SOCHU H10 KIKUFUJI 1627 DAI-JU 10 MITSUMARU KO 76 AKIKO TAMAMARU KAEDEMARU

#### Genetics are able to be registered with the AWA.

Here is an ultra-rare direct daughter of Rueshaw! Rueshaw is one of the original import sires from 1976, his semen is extremely rare and when available sells for \$8,000+ per straw. Behind this we find Big Al, who is known as one of the best all round Akaushi sires ever. He brings a balance of growth, maternals, and marbling. This is all stacked on one of the premier cow families in Akaushi, the Kaedemaru maternal line. This family has produced some of the most popular sires in the breed including WSI Umemaru, SOR Hastings, SOR Mr Hiromitsu, and LAG Mr Honjo Masamune. Don't miss this standout female, she is one to take home and build a program around!