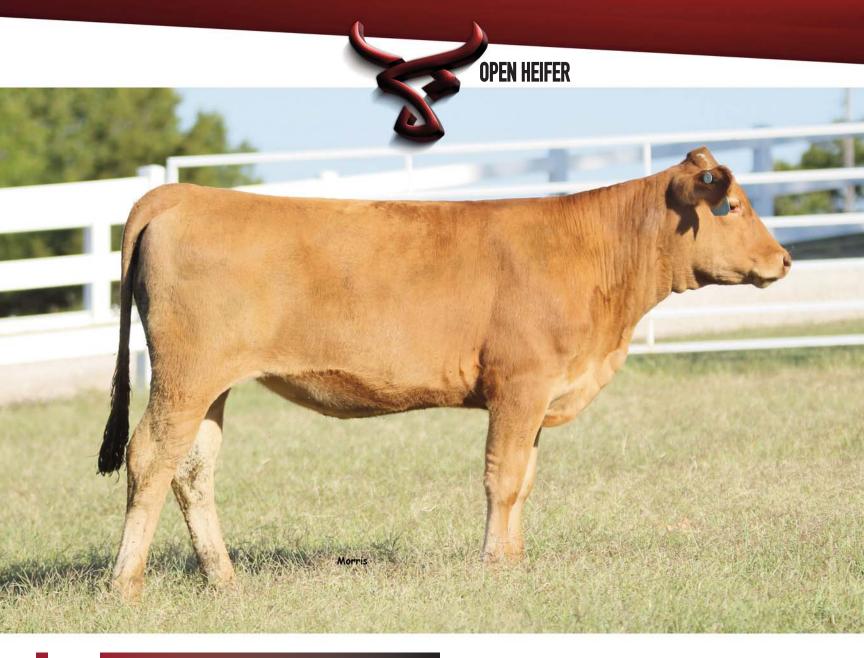

# Show Me Wagyu Ms Triple Crown J1018

FULLBLOOD AKAUSHI COW | AF238477 | HORNED | RED | 11.01.2021

RUEMEI H39

SIRE: RUESHAW 430 (FB101)

FB2 KIKUTAMA 14285

SOR MR HIROMITSU 1090D

**DAM:** JMK MS HIROMITSU 066F (FB36596) JC EMPRESS 102 RYUEI H20 HARUMI H376 SOCHU H10 KIKUFUJI 1627 WSI UMEMARU KAEDEMARU 2 RED EMPEROR KALANGA KAJIYUKO

#### Genetics are able to be registered with the AWA.

This is an ultra-rare direct daughter of Rueshaw! Rueshaw is one of the original import sires from 1976, his semen is extremely rare and when available sells for \$8,000+ per straw. Rueshaw is known for his outcross blood and good carcass qualities. He is stacked on a SOR Mr Hiromitsu 1090D daughter here who combines WSI Umemaru and Kaedemaru 2's elite genetics. Further back yet we find more Akaushi royalty in Red Emperor and Australian Kalanga breeding. This is rare in the USA with Kalanga being one of the premier Australian pioneers of Akaushi and have bred many elite animals.