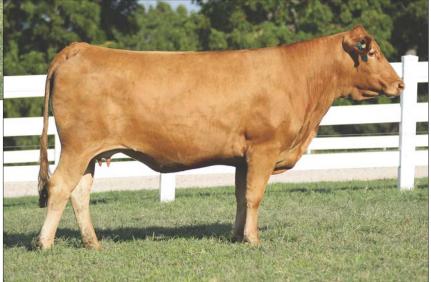

# Show Me Wagyu Ms Triple Crown J1018

FULLBLOOD AKAUSHI COW | AF238477 | HORNED | RED | 11.01.2021

RUEMEI H39

SIRE: RUESHAW 430 (FB101)

FB2 KIKUTAMA 14285

SOR MR HIROMITSU 1090D

**DAM:** JMK MS HIROMITSU 066F (FB36596) JC EMPRESS 102 RYUEI H20 HARUMI H376 SOCHU H10 KIKUFUJI 1627 WSI UMEMARU KAEDEMARU 2 RED EMPEROR KALANGA KAJIYUKO

#### Genetics are able to be registered with the AWA.

This is an ultra-rare direct daughter of Rueshaw! Rueshaw is one of the original import sires from 1976, his semen is extremely rare and when available sells for \$8,000+ per straw. Rueshaw is known for his outcross blood and good carcass qualities. He is stacked on a SOR Mr Hiromitsu 1090D daughter here who combines WSI Umemaru and Kaedemaru 2's elite genetics. Further back yet we find more Akaushi royalty in Red Emperor and Australian Kalanga breeding. This is rare in the USA with Kalanga being one of the premier Australian pioneers of Akaushi and have bred many elite animals.