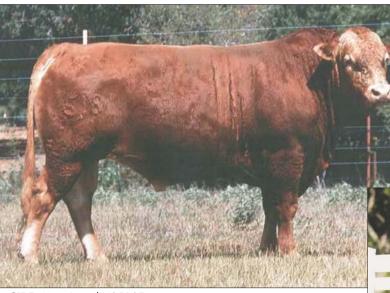

## **Show Me Wagyu J4106 ET**

FULLBLOOD AKAUSHI BULL | AF234275 | HORNED | RED | 09.08.2021

SIRE: BIG AL (FB2998)

AKIKO

KOTSUKARI DAM: JMK KATSUMI 315E ET (FB33953)

KAEDEMARU 2

DAI-JU 10 MITSUMARU KO 76 DAI-NI 2 MITSUMARU TOKKYU 22 GODAI KO 2739 NAMIMARU KO 74 MITSUKO TOKKYU 9639 HIKARI AKIKO TAMAMARU KAEDEMARU

#### Genetics are able to be registered with the AWA.

This herd sire prospect is a direct son of Big Al! His dam sold for \$37,500 last year at the Vegas on the Strip Sale! Big Al is known as one of the best all round Akaushi sires ever, he brings a balance of growth, maternals, and marbling. This is all stacked on one of the premier cow families in Akaushi, the Kaedemaru maternal line. Her dam is sired by Kotsukari the rare Australian bull who is the only Hikari son of Akiko. This combines two of the elite carcass animals in the Akaushi breed. Grandam of this female is the legendary Kaedemaru 2, making this pedigree as stacked as you will find with elite Akaushi royalty!

Semen Tested.