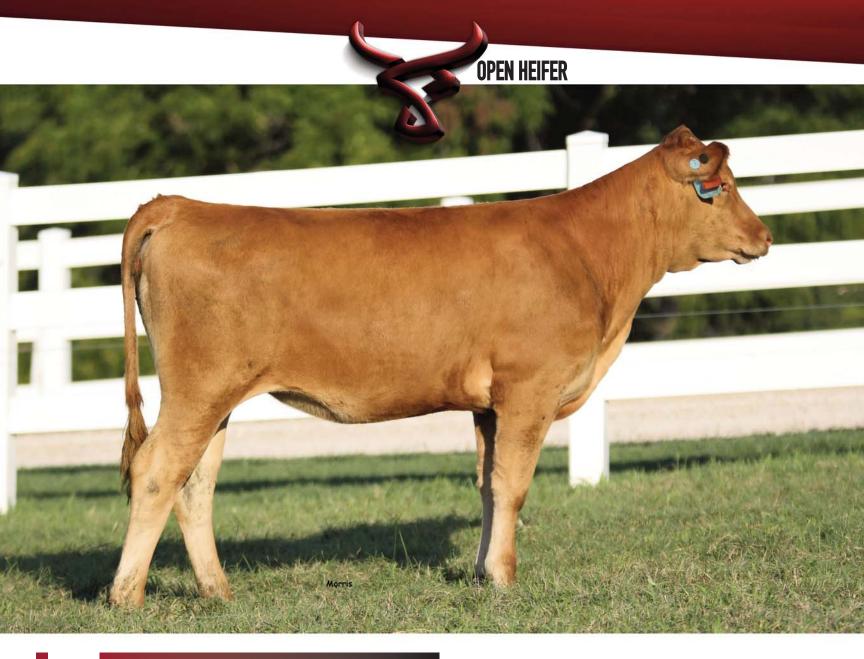

# Show Me Wagyu Ms Big Rueshaw Maru J239

FULLBLOOD AKAUSHI COW | AF201004 | HORNED | RED | 03.15.2021

RUEMEI H39

SIRE: RUESHAW 430 (FB101) FB2 KIKUTAMA 14285

BIG AL

**DAM:** LAG 1100 (FB25328)

KAEDEMARU 2

RYUEI H20 HARUMI H376 SOCHU H10 KIKUFUJI 1627 DAI-JU 10 MITSUMARU KO 76 AKIKO TAMAMARU KAEDEMARU

#### Genetics are able to be registered with the AWA.

Here is an ultra-rare direct daughter of Rueshaw! Rueshaw is one of the original import sires from 1976, his semen is extremely rare and when available sells for \$8,000+ per straw. Behind this we find Big Al, who is known as one of the best all round Akaushi sires ever. He brings a balance of growth, maternals, and marbling. This is all stacked on one of the premier cow families in Akaushi, the Kaedemaru maternal line. This family has produced some of the most popular sires in the breed including WSI Umemaru, SOR Hastings, SOR Mr Hiromitsu, and LAG Mr Honjo Masamune. Don't miss this standout female, she is one to take home and build a program around!