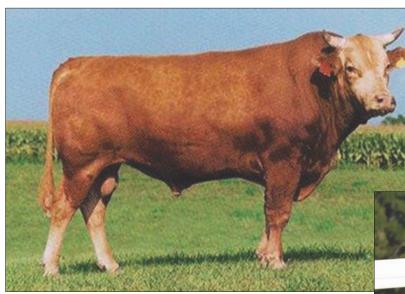

# Show Me Wagyu Ms Rueshaw J577

FULLBLOOD AKAUSHI COW | AF202896 | HORNED | RED | 04.05.2021

SIRE: BIG AL (FB2998)

DAI-JU 10 MITSUMARU KO 76 DAI-NI 2 MITSUMARU TOKKYU 22

AKIKO

RUESHAW 430 DAM: JC MS RUESHAW 74 (FB14988)

JC MS UMEMARU 30

GODAI KO 2739 NAMIMARU KO 74 MITSUKO TOKKYU 9639 **RUEMEI H39** FB2 KIKUTAMA 14285 WSI UMEMARU JVP KUNIASO J 6124F

Genetics are able to be registered with the AWA.

The dam of this Big Al daughter is a full sister to the \$250,000 bull JC Rueshaw 75! This female combines three of the best carcass quality sires in the Akaushi breed in Big Al x Rueshaw x WSI Umemaru. She is a balanced bred female too that will bring marbling, growth, and maternals to improve any program. She also comes from the rare JVP Kuniaso maternal line that is rare in the Akaushi breed. This is a cornerstone female to create a breeding program around!