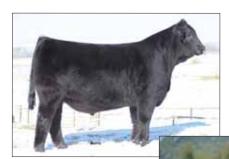

ceptional calves that project to excel at the highest level of production. Asses the true value in this lot.

### **PREGNANCY** AND Recipient

Due 11.02.18 | 60% Lim-Flex | H Polled | H Black | Recip is registered Lim-Flex 2048298

MAGS AVIATOR
MAGS XTRA REST

MAGS Y-AXIS
TMCK APPLAUSE 301A
TMCK CASUAL 28Y

BT CROSSOVER 758N MAGS STRAWBERRY DHVO DEUCE 132R MAGS UNREST TC ABERDEEN 759 MAGS UAHUKA AHCC WESTWIND W544 BLEL CASUAL 646S

|             | CED | BW | ww       | YW | MA | CEM | SC | ST | DOC | CW | RE          | YG | MS | \$MTI |
|-------------|-----|----|----------|----|----|-----|----|----|-----|----|-------------|----|----|-------|
| SIRE<br>DAM |     |    | 61<br>67 |    |    |     |    |    |     |    | 0.7<br>1.13 |    |    |       |

Consigned by Diamond Will Cattle Company



MAGS Aviator, sire of Lot 20 pregnancy.

TMCK Applause 301A, dam of Lot 20 pregnancy.



#### EDWARDS LAND & CATTLE CO.

Dexter Edwards, 910.290.0467 | Nicholas Edwards, 910.290.1424 nicholaselc@hotmail.com | www.edwardslandandcattle.com 290 Willard Edwards Road, Beulaville, NC 28518-8666



Sells due in December to MAGS Xyloid.

This is an exceptionally attractive female that needs no introduction. ELCX Elba 512A is a 25% Lim-Flex female who has calving ease at the top of her super functional attributes. She surfaces to the top in any group she walks

female who has calving ease at the top of her super functional attributes. She surfaces to the top in any group she walks among. We are confident in this GAR Predestined grand-daughter to continue the same excellence she exhibits into her