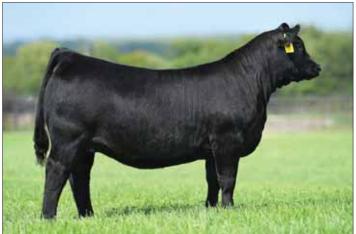

AUTO Favorite 203F has been a 'favorite' of ours since she hit the ground. She is a daughter of Riverstone Crown Royal and out of AUTO Luckie 246W, the nationally known donor who was the 2012 All American Futurity winner for Cody Heavin. We love this one's exceptional style and build. She is homozygous black and heterozygous polled.

# **AUTO** Favorite 203F ET

PB Limousin (100) Cow | D Polled | H Black | AUTO 203F | NPF 2144823 | 01.05.18

TIMCK DURHAM WHEAT 6030X DHVO DEUCE 132R
RIVERSTONE CROWN ROYAL MAGS STRAWBERRY PIE
HSF YOUR FANTASY MAGS WAR ADMIRAL
HSF TINKERBELL
KRVN NASKAR 013N
MAGS NIGHT AMBUSH
LESF ASPHALT 9N
TYEJ DB SIZZLE