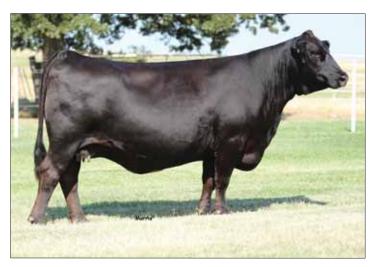

Due 10.06.18 to AUTO Lucky Guy 140D (79% Limousin Homo/ Homo son of AUTO Lucky Strike 118B) the 2018 All-American Futurity Division VI Reserve Champion.

AUTO Girley 415D is one of the finest Lim-Flex females to ever be offered by Pinegar Limousin. She is a daughter of AUTO Power Plus 133B and just happens to be a maternal sibling to the 2018 All American Futurity grand champion female and the dam of the lot 1 in the sale, AUTO Callie 403D. She is from the prominent Pinegar donor, AUTO Forever 219X, a daughter of the past national champion sire, DHVO Deuce 132R and from the elite MAGS Manuela

# **AUTO Girley 415D ET**Lim-Flex (75) Cow | Polled | Double Black | AUTO 415D | LFF 2121201 | 11.10.16

EXAR DENVER 2002B AUTO POWER PLUS 133B ET EF YADDA YADDA 809Y

**DHVO DEUCE 132R AUTO FOREVER 219X** MAGS MANUELA

EXAR UPSHOT 0562B **EXAR ROYAL LASS 1067** DHVO DEUCE 132R MAGS RUFFLES GPFF BLAQUE RULON AMY JO DHAN 20L

donor. The pedigree of AUTO Girley 415D is as good as anyone breeder would want. This 75% Lim-Flex first calf heifer is nearly perfect in anyway that you take a look at her. She is sold from the ground up. She is feminine up through her front end, level and strong down her top line and has a tremendous amount of rib shape and volume. This female has so much stacked in her favor that it is ridiculous!