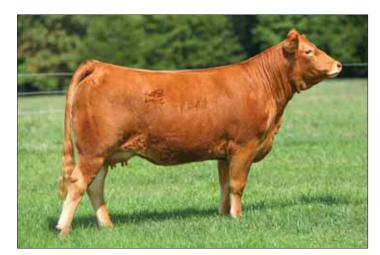

Due 10.06.18 to AUTO Lucky Guy 140D (79% Limousin Homo/ Homo son of AUTO Lucky Strike 118B) the 2018 All-American Futurity Division VI Reserve Champion.

AUTO Girley 415D is one of the finest Lim-Flex females to ever be offered by Pinegar Limousin. She is a daughter of AUTO Power Plus 133B and just happens to be a maternal sibling to the 2018 All American Futurity grand champion female and the dam of the lot 1 in the sale, AUTO Callie 403D. She is from the prominent Pinegar donor, AUTO Forever 219X, a daughter of the past national champion sire, DHVO Deuce 132R and from the elite MAGS Manuela

# **AUTO Girley 415D ET**Lim-Flex (75) Cow | Polled | Double Black | AUTO 415D | LFF 2121201 | 11.10.16

EXAR DENVER 2002B AUTO POWER PLUS 133B ET EF YADDA YADDA 809Y

**DHVO DEUCE 132R AUTO FOREVER 219X** MAGS MANUELA

EXAR UPSHOT 0562B **EXAR ROYAL LASS 1067** DHVO DEUCE 132R MAGS RUFFLES GPFF BLAQUE RULON AMY JO DHAN 20L

donor. The pedigree of AUTO Girley 415D is as good as anyone breeder would want. This 75% Lim-Flex first calf heifer is nearly perfect in anyway that you take a look at her. She is sold from the ground up. She is feminine up through her front end, level and strong down her top line and has a tremendous amount of rib shape and volume. This female has so much stacked in her favor that it is ridiculous!