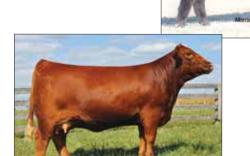

### PINEGAR LIMOUSIN

Owners, Ed & Carol Pinegar Ty Heavin, 417.839.5849 | pinegarlimousin@aol.com 850 W Farm Road 56, Springfield, MO 65803-7539

AUTO Callie 403D, Grand Champion Female 2018 All-American Futurity

Life does not get any better than this! Her is a Oct guaranteed heifer mating that represents only the finest genetics. This future calf will be a daughter of the newly crowned 2018 All American Futurity grand champion female, AUTO Callie 403D. Owned by the Boyce and Dill Family in Missouri, this female bred in the Pinegar program captivated the audience at the recent All American Futurity in Denver, CO. She made her mark as a calf when she was a division champion at the 2107 National Junior Heifer show. This is the first genetic package to be offered for sale from this elite female. This lot selling is sired by the Lim-Flex bull CJSL Creed, the very appealing and proven herd sire and son of MAGS Aviator that has was bred in the Linhart pro-

gram and has made his mark in the Tubmill Creek Farm herd. He and his progeny were highlighted in the Tubmill Creek Online sale after

Pinegar Limousin reserves the rights to one embryo flush at their expense.