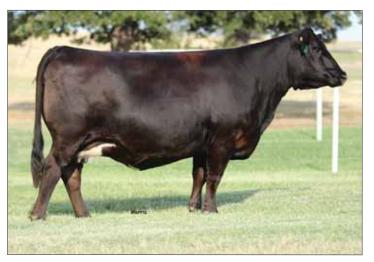

Consigned by Pinegar Limousin

Pinegar Limousin reserves the rights to one embryo flush at their expense.

Due 10.06.18 to SOGF Special K (Fullblood)

Polled Fullblood at its finest is AUTO Redbird 421D! She is a daughter of SVL Polled Impact 516U from the elite Pinegar brood matron, AUTO Red Pepper 216X. She is a daughter of the once All American Futurity champion bull, AUTO Cliff Hanger 194D from Laura's Echelon. She is a daughter of WRC Punch from Soules Queen. This female is rich in premier Fullblood genetics and has tremendous predictability bred into her. She is made as nice as you could ever find in a polled Fullblood female. If you appreciate the Fullblood females in this breed then please consider this

heifer. She sells bred to the breed leading great Fullblood sire SOGF Special K.

### **AUTO** Redbird 421D ET

Fullblood (100) Cow | Polled | Red | AUTO 421D | NFF 2122801 | 09.10.16

EAFF POLLED HUMMER 530P SVL POLLED IMPACT 516U

SVL POLLED ELEGANCE 608J

**AUTO CLIFF HANGER 194D** AUTO RED PEPPER 216X LAURA'S ECHELON