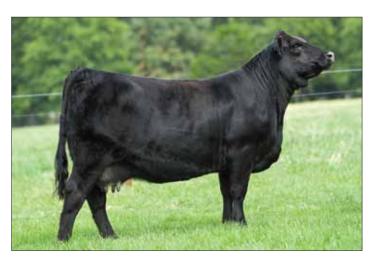

### PINEGAR LIMOUSIN

Owners, Ed & Carol Pinegar Ty Heavin, 417.839.5849 | pinegarlimousin@aol.com 850 W Farm Road 56, Springfield, MO 65803-7539

AUTO Callie 403D, Grand Champion Female 2018 All-American Futurity

Life does not get any better than this! Her is a Oct guaranteed heifer mating that represents only the finest genetics. This future calf will be a daughter of the newly crowned 2018 All American Futurity grand champion female, AUTO Callie 403D. Owned by the Boyce and Dill Family in Missouri, this female bred in the Pinegar program captivated the audience at the recent All American Futurity in Denver, CO. She made her mark as a calf when she was a division champion at the 2107 National Junior Heifer show. This is the first genetic package to be offered for sale from this elite female. This lot selling is sired by the Lim-Flex bull CJSL Creed, the very appealing and proven herd sire and son of MAGS Aviator that has was bred in the Linhart pro-

the production of this catalog.

**HEIFER** Pregnancy

Due 10.11.2018 | 57.5% Limousin | Homozygous Polled | Homozygous Black

- MAGS AVIATOR MAGS WINSTON CJSL CREED 5042C MAGS XTRA REST MAGS XUKALANI MAGS XULEMA EXAR DENVER 2002B **AUTO POWER PLUS 133B** EF YADDA YADDA 809Y **AUTO CALLIE 403D ET** 

LESF ASPHALT 9N AUTO REBECA 29S EXLR REBECA 1019P

|      | CED | BW  | ww | YW  | MA | CEM | SC   | ST | DOC | CW | RE   | YG    | MS    | \$MTI |
|------|-----|-----|----|-----|----|-----|------|----|-----|----|------|-------|-------|-------|
| SIRE |     |     |    |     |    |     |      |    |     |    |      |       |       |       |
| DAM  | 12  | 1.2 | 67 | 104 | 25 | 7   | 1.30 | 7  | 10  | 22 | 0.86 | -0.40 | -0.04 | 52.23 |