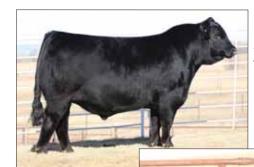

When we think powerful rib shape and sogginess- this is the female that immediately comes to mind. AUTO Danielle 253D ET is a homozygous polled, homozygous black daughter of EXAR Blue Chip 1877B and AUTO Gemini 248T. Blue Chip comes from the mating of the Triple Crown Winner, Dameron First Class to the elite NWSS Champion, Greens Princess 1012. AUTO Gemini 247T comes from the famed MAGS Manuela female and is a daughter of GPFF Blaque Rulon. We love this female's refined head and neck and the way she ties such a powerful look into a commanding brood cow presence. AUTO Danielle 253D has the look,

power and sought after genetics behind her to make her a no brainer for producing top individuals.

### **AUTO** Danielle 253D ET

Lim-Flex (50) Cow | H Polled | H Black | AUTO 253D | LFF 2114537 | 03.23.16

DAMERON FIRST CLASS **EXAR BLUE CHIP 1877B GREENS PRINCESS 1012** 

- GPFF BLAQUE RULON **AUTO GEMINI 248T** MAGS MANUELA