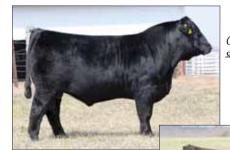

### PINEGAR LIMOUSIN

Owners, Ed & Carol Pinegar Ty Heavin, 417.839.5849 | pinegarlimousin@aol.com 850 W Farm Road 56, Springfield, MO 65803-7539

AUTO Callie 403D, Grand Champion Female 2018 All-American Futurity

Life does not get any better than this! Her is a Oct guaranteed heifer mating that represents only the finest genetics. This future calf will be a daughter of the newly crowned 2018 All American Futurity grand champion female, AUTO Callie 403D. Owned by the Boyce and Dill Family in Missouri, this female bred in the Pinegar program captivated the audience at the recent All American Futurity in Denver, CO. She made her mark as a calf when she was a division champion at the 2107 National Junior Heifer show. This is the first genetic package to be offered for sale from this elite female. This lot selling is sired by the Lim-Flex bull CJSL Creed, the very appealing and proven herd sire and son of MAGS Aviator that has was bred in the Linhart pro-