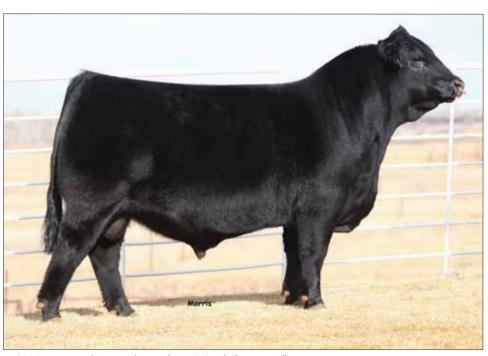

Consigned by Pinegar Limousin

This herd sire prospect is one everyone will be talking about. AUTO Downstream 118E has the look and all the right pieces to make a great one. He is super long sided, expressive in his muscle shape and sound structured. He is a purebred son of AUTO Real Deal 150B, the sire with tremendous phenotype and performance. His dam, AUTO Manuela 298S, is the premier donor for Pinegar Limousin and the Counsil Family. Her progeny have dominated the show ring and proven her to be one of the greats. If you're in the market for fresh, powerful genetics- this is the guy for you.

BW: 68 lbs.; WW: 628 lbs.; YW: 1,132 lbs.; SC: 37 cm

#### **AUTO** Downstream 118E ET

PB Limousin (100) Bull | H Polled | H Black | AUTO 118E | NPM 2142810 | 03.05.17

AUTO CRUZE 132X
AUTO REAL DEAL 150B
AUTO LUCKIE TOO 423Y

JCL LODESTAR 27L
AUTO MANUELA 298S