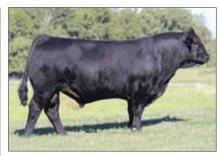

It with great excitement and pride we introduce Musgrave Headway to the Limousin marketplace! This is an Angus sire we've searched tirelessly for and purchased exclusively for the purpose of making high quality, genetically diverse, huge numbered Lim-Flex cattle. Curve bender best is a term that best describes Headway - he posts a user friendly -1.9 birth weight EPD while ranking in the top 1% of the entire genetic population for weaning, yearling, milk, calving ease maternal, carcass weight, marbling and mainstream terminal index. What's even better, visually he's sound footed, big nutted, loaded with rib shape and thick-ended. The bottom-line is, this is your opportunity to fast track your Lim-Flex program and make some true HEADWAY!

Consigned by Linhart Limousin

# MUSGRAVE Headway

Angus Bull | Polled | H Black | 56 | AAA 18520086 | 01.01.16

PLATTEMERE WEIGH UP K360 SCHIEFELBEIN ALLIED 514 FROSTY ELBA 5152

MUSGRAVE INVISION MCATL PURE PRODUC
MUSGRAVE LADY BARBARA 524-57 MCATL EVERGREEN 6
MCATL LADY BARBARA 57-715 H S A F BANDO 1961