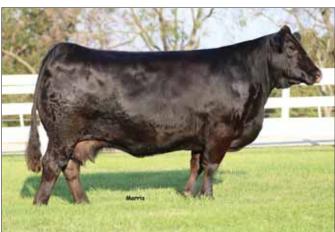

### PINEGAR LIMOUSIN

Owners, Ed & Carol Pinegar Ty Heavin, 417.839.5849 | pinegarlimousin@aol.com 850 W Farm Road 56, Springfield, MO 65803-7539

AUTO Callie 403D, Grand Champion Female 2018 All-American Futurity

Life does not get any better than this! Her is a Oct guaranteed heifer mating that represents only the finest genetics. This future calf will be a daughter of the newly crowned 2018 All American Futurity grand champion female, AUTO Callie 403D. Owned by the Boyce and Dill Family in Missouri, this female bred in the Pinegar program captivated the audience at the recent All American Futurity in Denver, CO. She made her mark as a calf when she was a division champion at the 2107 National Junior Heifer show. This is the first genetic package to be offered for sale from this elite female. This lot selling is sired by the Lim-Flex bull CJSL Creed, the very appealing and proven herd sire and son of MAGS Aviator that has was bred in the Linhart pro-

the production of this catalog.

**HEIFER** Pregnancy

Due 10.11.2018 | 57.5% Limousin | Homozygous Polled | Homozygous Black

- MAGS AVIATOR MAGS WINSTON CJSL CREED 5042C MAGS XTRA REST MAGS XUKALANI MAGS XULEMA EXAR DENVER 2002B **AUTO POWER PLUS 133B** EF YADDA YADDA 809Y **AUTO CALLIE 403D ET** 