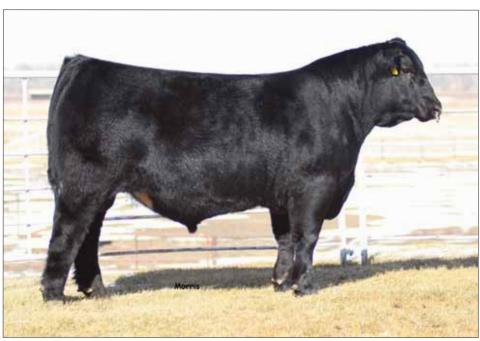

When we think powerful rib shape and sogginess- this is the female that immediately comes to mind. AUTO Danielle 253D ET is a homozygous polled, homozygous black daughter of EXAR Blue Chip 1877B and AUTO Gemini 248T. Blue Chip comes from the mating of the Triple Crown Winner, Dameron First Class to the elite NWSS Champion, Greens Princess 1012. AUTO Gemini 247T comes from the famed MAGS Manuela female and is a daughter of GPFF Blaque Rulon. We love this female's refined head and neck and the way she ties such a powerful look into a commanding brood cow presence. AUTO Danielle 253D has the look,

power and sought after genetics behind her to make her a no brainer for producing top individuals.

### **AUTO** Danielle 253D ET

Lim-Flex (50) Cow | H Polled | H Black | AUTO 253D | LFF 2114537 | 03.23.16

DAMERON FIRST CLASS **EXAR BLUE CHIP 1877B GREENS PRINCESS 1012** 

- GPFF BLAQUE RULON **AUTO GEMINI 248T** MAGS MANUELA