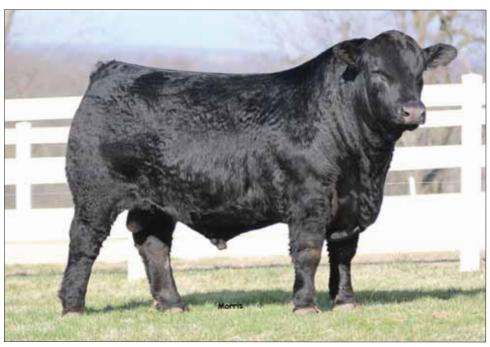

Consigned by Pinegar Limousin

This herd sire prospect is one everyone will be talking about. AUTO Downstream 118E has the look and all the right pieces to make a great one. He is super long sided, expressive in his muscle shape and sound structured. He is a purebred son of AUTO Real Deal 150B, the sire with tremendous phenotype and performance. His dam, AUTO Manuela 298S, is the premier donor for Pinegar Limousin and the Counsil Family. Her progeny have dominated the show ring and proven her to be one of the greats. If you're in the market for fresh, powerful genetics- this is the guy for you.

BW: 68 lbs.; WW: 628 lbs.; YW: 1,132 lbs.; SC: 37 cm

#### **AUTO** Downstream 118E ET

PB Limousin (100) Bull | H Polled | H Black | AUTO 118E | NPM 2142810 | 03.05.17

AUTO CRUZE 132X
AUTO REAL DEAL 150B
AUTO LUCKIE TOO 423Y

JCL LODESTAR 27L
AUTO MANUELA 298S