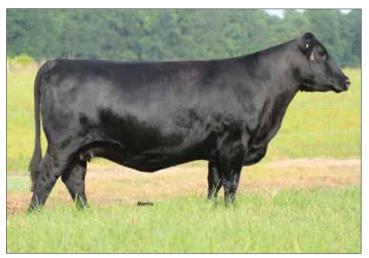

MCK CASUAL 28Y

BT CROSSOVER 758N MAGS STRAWBERRY DHVO DEUCE 132R MAGS UNREST TC ABERDEEN 759 MAGS UAHUKA AHCC WESTWIND W544 BLEL CASUAL 646S

|             | CED | BW | ww       | YW | MA | CEM | SC | ST | DOC | CW | RE          | YG | MS | \$MTI |
|-------------|-----|----|----------|----|----|-----|----|----|-----|----|-------------|----|----|-------|
| SIRE<br>DAM |     |    | 61<br>67 |    |    |     |    |    |     |    | 0.7<br>1.13 |    |    |       |

Consigned by Diamond Will Cattle Company



MAGS Aviator, sire of Lot 20 pregnancy.

TMCK Applause 301A, dam of Lot 20 pregnancy.



#### EDWARDS LAND & CATTLE CO.

Dexter Edwards, 910.290.0467 | Nicholas Edwards, 910.290.1424 nicholaselc@hotmail.com | www.edwardslandandcattle.com 290 Willard Edwards Road, Beulaville, NC 28518-8666



Sells due in December to MAGS Xyloid.

This is an exceptionally attractive female that needs no introduction. ELCX Elba 512A is a 25% Lim-Flex female who has calving ease at the top of her super functional attributes. She surfaces to the top in any group she walks

female who has calving ease at the top of her super functional attributes. She surfaces to the top in any group she walks among. We are confident in this GAR Predestined grand-daughter to continue the same excellence she exhibits into her offspring for any stockman.

Consigned by Edwards Land & Cattle Co.

### **ELCX** Elba 512A

Lim-Flex (25) Cow | H Polled | D Black | ELCX 512A | LFF 2038332 | 10.03.13

BT CROSSOVER 758N MAGS WINSTON MAGS STRAWBERRY

G A R PREDESTINED T598
PCF ELBA RP OF 512
PCF APACHE ELBA 512

C A FUTURE D