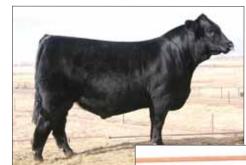

Consigned by Pinegar Limousin

This herd sire prospect is one everyone will be talking about. AUTO Downstream 118E has the look and all the right pieces to make a great one. He is super long sided, expressive in his muscle shape and sound structured. He is a purebred son of AUTO Real Deal 150B, the sire with tremendous phenotype and performance. His dam, AUTO Manuela 298S, is the premier donor for Pinegar Limousin and the Counsil Family. Her progeny have dominated the show ring and proven her to be one of the greats. If you're in the market for fresh, powerful genetics- this is the guy for you.

BW: 68 lbs.; WW: 628 lbs.; YW: 1,132 lbs.; SC: 37 cm

#### **AUTO** Downstream 118E ET

PB Limousin (100) Bull | H Polled | H Black | AUTO 118E | NPM 2142810 | 03.05.17

AUTO CRUZE 132X
AUTO REAL DEAL 150B
AUTO LUCKIE TOO 423Y

JCL LODESTAR 27L
AUTO MANUELA 298S