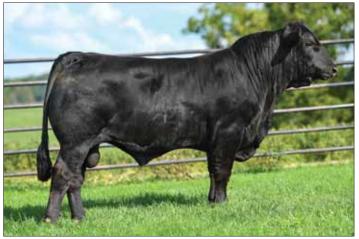

Consigned by Pinegar Limousin

This herd sire prospect is one everyone will be talking about. AUTO Downstream 118E has the look and all the right pieces to make a great one. He is super long sided, expressive in his muscle shape and sound structured. He is a purebred son of AUTO Real Deal 150B, the sire with tremendous phenotype and performance. His dam, AUTO Manuela 298S, is the premier donor for Pinegar Limousin and the Counsil Family. Her progeny have dominated the show ring and proven her to be one of the greats. If you're in the market for fresh, powerful genetics- this is the guy for you.

BW: 68 lbs.; WW: 628 lbs.; YW: 1,132 lbs.; SC: 37 cm

#### **AUTO** Downstream 118E ET

PB Limousin (100) Bull | H Polled | H Black | AUTO 118E | NPM 2142810 | 03.05.17

AUTO CRUZE 132X
AUTO REAL DEAL 150B
AUTO LUCKIE TOO 423Y

JCL LODESTAR 27L
AUTO MANUELA 298S