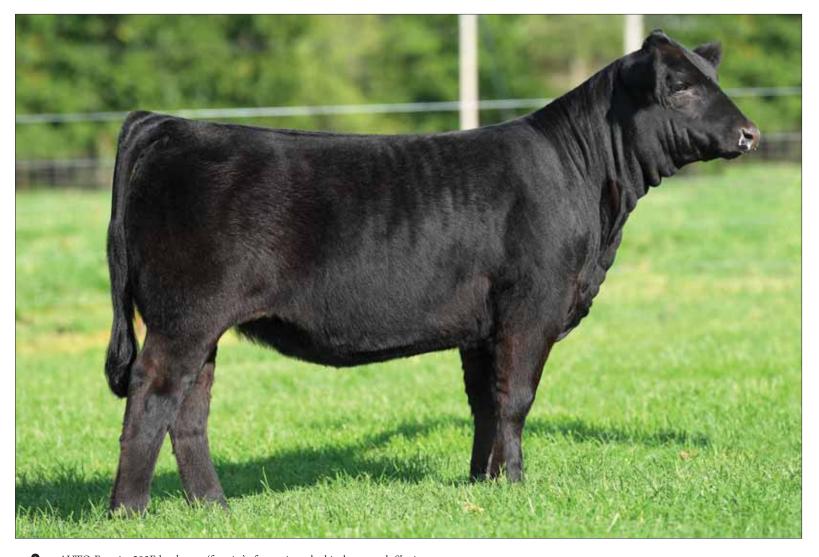

This is an exceptionally attractive female that needs no introduction. ELCX Elba 512A is a 25% Lim-Flex female who has calving ease at the top of her super functional attributes. She surfaces to the top in any group she walks

female who has calving ease at the top of her super functional attributes. She surfaces to the top in any group she walks among. We are confident in this GAR Predestined grand-daughter to continue the same excellence she exhibits into her offspring for any stockman.

### **ELCX** Elba 512A

Lim-Flex (25) Cow | H Polled | D Black | ELCX 512A | LFF 2038332 | 10.03.13

BT CROSSOVER 758N MAGS WINSTON MAGS STRAWBERRY

G A R PREDESTINED T598
PCF ELBA RP OF 512
PCF APACHE ELBA 512