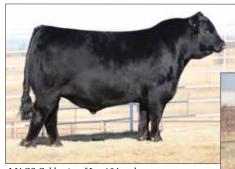

Due 10.06.18 to AUTO Lucky Guy 140D (79% Limousin Homo/ Homo son of AUTO Lucky Strike 118B) the 2018 All-American Futurity Division VI Reserve Champion.

AUTO Girley 415D is one of the finest Lim-Flex females to ever be offered by Pinegar Limousin. She is a daughter of AUTO Power Plus 133B and just happens to be a maternal sibling to the 2018 All American Futurity grand champion female and the dam of the lot 1 in the sale, AUTO Callie 403D. She is from the prominent Pinegar donor, AUTO Forever 219X, a daughter of the past national champion sire, DHVO Deuce 132R and from the elite MAGS Manuela

# **AUTO Girley 415D ET**Lim-Flex (75) Cow | Polled | Double Black | AUTO 415D | LFF 2121201 | 11.10.16

EXAR DENVER 2002B AUTO POWER PLUS 133B ET EF YADDA YADDA 809Y

**DHVO DEUCE 132R AUTO FOREVER 219X** MAGS MANUELA

EXAR UPSHOT 0562B **EXAR ROYAL LASS 1067** DHVO DEUCE 132R MAGS RUFFLES GPFF BLAQUE RULON AMY JO DHAN 20L

donor. The pedigree of AUTO Girley 415D is as good as anyone breeder would want. This 75% Lim-Flex first calf heifer is nearly perfect in anyway that you take a look at her. She is sold from the ground up. She is feminine up through her front end, level and strong down her top line and has a tremendous amount of rib shape and volume. This female has so much stacked in her favor that it is ridiculous!