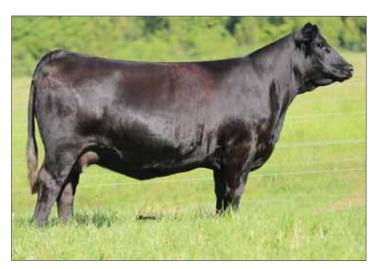

signed by Edwards Land & Cattle Co.

### **ELCX** Elba 512A

Lim-Flex (25) Cow | H Polled | D Black | ELCX 512A | LFF 2038332 | 10.03.13

BT CROSSOVER 758N MAGS WINSTON MAGS STRAWBERRY

G A R PREDESTINED T598
PCF ELBA RP OF 512
PCF APACHE ELBA 512

C A FUTURE DIRECTION 5321 BT ROYAL PRIDE 237G EXLR NEW GENERATION 071M MAGS FRUITFUL 487M G A R PREDESTINED G A R FUTURE DIRECTION 18 ROSEWOOD APACHE 1084 THREE TREES ELBA 2785

|       | CED | BW   | ww | YW  | MA | CEM | SC | ST | DOC | CW | RE   | YG  | MS  | \$MTI |
|-------|-----|------|----|-----|----|-----|----|----|-----|----|------|-----|-----|-------|
| EPD   | 14  | -0.9 | 63 | 102 | 24 | 8   | -  | 8  | 13  | 41 | 0.42 | 0   | 0.7 | 74.51 |
| %Rank | 15  | 15   | 25 | 15  | 30 | 20  | -  | 80 | 35  | 1  | >95  | >95 | 1   | 1     |



Due by sale time to ELCX Duplin 602D (56% Lim-Flex, homo/homo son of MAGS Zodiac).

When we think power, this is the female that always comes to mind for us. ELCX Dominique 489D is homozygous black and double polled. This MAGS Eagle daughter ranks in the top 10% of the breed for weaning weight, yearling weight, CED and \$MTI. Her dam's pedigree is so impressive- combing MAGS Yip and SAV Bismark, her offspring will be incredibly functional in any scenario.

Consigned by Edwards Land & Cattle Co.

### **ELCX** Dominique 489D

Lim-Flex (62) Cow | D Polled H Black | ELCX 489D | LFF 2109544 | 04.01.16

MAGS EAGLE MAGS WEB OF DECEIT

PBRS BEST IN CLASS 489B
PBRS0111X

BT CROSSOVER 758N MAGS STRAWBERRY AUTO DOLLAR GENERAL 122R CABIN CREEK BEHAVE 6040 MAGS THE GENERAL AUTO CARMINDA 656S S A V BI