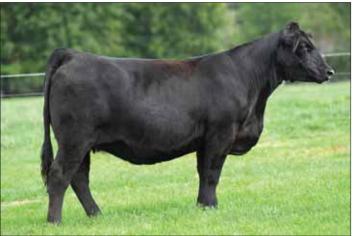

Consigned by Pinegar Limousin

Pinegar Limousin reserves the rights to one embryo flush at their expense.

Due 10.06.18 to SOGF Special K (Fullblood)

Polled Fullblood at its finest is AUTO Redbird 421D! She is a daughter of SVL Polled Impact 516U from the elite Pinegar brood matron, AUTO Red Pepper 216X. She is a daughter of the once All American Futurity champion bull, AUTO Cliff Hanger 194D from Laura's Echelon. She is a daughter of WRC Punch from Soules Queen. This female is rich in premier Fullblood genetics and has tremendous predictability bred into her. She is made as nice as you could ever find in a polled Fullblood female. If you appreciate the Fullblood females in this breed then please consider this

heifer. She sells bred to the breed leading great Fullblood sire SOGF Special K.

### **AUTO** Redbird 421D ET

Fullblood (100) Cow | Polled | Red | AUTO 421D | NFF 2122801 | 09.10.16

EAFF POLLED HUMMER 530P SVL POLLED IMPACT 516U

SVL POLLED ELEGANCE 608J

**AUTO CLIFF HANGER 194D** AUTO RED PEPPER 216X LAURA'S ECHELON