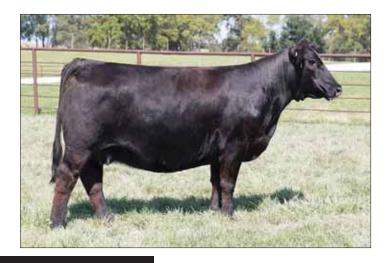

Consigned by White Valley Ranch

Offering five heifer embryos that are 50% Lim-Flex and double polled, homozygous black. We have said it over and over and we'll say it again, but there can't be many that top this mating. Silveiras Style will go down in history as producing some of the maternal giants. Style was the \$101,000 for half interest bull at the 2010 Bases Loaded Sale. His dam is a past NWSS Champion and is quickly becoming a favored donor. He is a full brother to the popular El Captain bull. MAGS Xray is a purebred DHVO 132R daughter out of the MAGS Ramada cow. These future females will have an incredibly bright future that will garner the attention of many.

Consigned by White Valley Ranch

# FIVE HEIFER Embryos

50% Lim-Flex | Double Polled | Homozygous Black

GAMBLES HOT ROD
SILVEIRAS STYLE 9303
SILVEIRAS ELBA 2520

DHVO DEUCE 132R
MAGS XRAY
MAGS RAMADA

FAMOUS 7001 CHAMPION HILL LADY 703 TWIN VALLEY PRECISIONE161 D A R ELBA 55 GPFF BLAQUE RULON AMY JO DHAN 20L TNUH BLUE PRINT 245H MAGS MANDA

|     | CED | BW | ww | YW | MA | CEM | SC | ST | DOC | CW | RE   | YG    | MS    | \$MTI |
|-----|-----|----|----|----|----|-----|----|----|-----|----|------|-------|-------|-------|
|     |     |    |    |    |    |     |    |    |     |    | 06   |       |       |       |
| DAM | 10  | 3  | 71 | 98 | 25 | 6   | 1  | 10 | 10  | 60 | 1.29 | -0.74 | -0.58 | 36.38 |