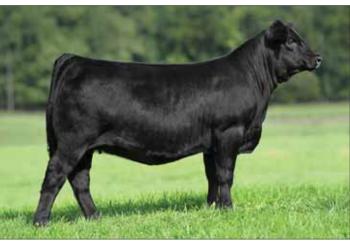

This female has knocked herself out of the park and set an incredibly high standard for her peers. AUTO Fiona 239F ET is one powerful black beauty and so flawlessly designed. She is a daughter of the \$350,000 record-selling bull from Hinman Angus, HA Cowboy UP 5405. Her dam, AUTO Gemini 248T is the ever popular daughter of GPFF Blaque Rulon and MAGS Manuela. She has a pretty spectacular set of numbers behind her near perfect phenotype. Her yearling weight ranks in the top 2% of the breed and weaning weight in the top 3%.

#### **AUTO** Fiona 239F ET

Lim-Flex (50) Cow | Double Polled | Homo Black | AUTO 239F | LFF 2146139 | 03.20.18

HA COWBOY UP 5405
HA BLACKCAP LADY 1602

GPFF BLAQUE RULON
AUTO GEMINI 248T
MAGS MANUELA

KG SOLUTION 0018
HA EVER LADY 1575
HA PROGRAM 7328
HA BLCKCAP LADY 5515
BLACK DIAMOND
QUAIL RUN RAMONA BP
EXIR LIMITED EDITION 765J
AUTO CITY NIGHTS 214H