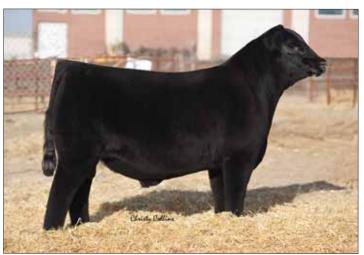

#### WHITE VALLEY RANCH

This is certainly a sale highlight in the offering.

This mating is between two of the most influen-

tial cow families in the breed and will stop you in your tracks.

Chris White, 918.803.1787 | Chrisku2@yahoo.com Kelsey White, 918.803.3570 | Kelseywhite3570@gmail.com 12555 Hwy 69, Adair, OK 74330 | www.whitevalleyranch.com

AUTO Cruze 132X, sire of Lot 14 embryos.

AUTO Cruze 132X is the world famous \$35,000 half interest bull owned by Sugar Bush and Pinegar Limousin. He is a son of MAGS The General and from the elite donor, AUTO Rebeca 292S. MAGS Uahuka is the 2010 NWSS Grand Champion Female and the 2009 All American Limousin Futurity Champion Female. She is out of the infamous DHVO Deuce 132R and Carrousels Pina Coloda. Pina Coloda was the 2006 National Grand Champion Limousin Female and has proven herself as one of the most influential donors in the breed. This will be a super example of the powerful genetics behind these highly renowned individuals.

**FOUR** Embryos

PB Limousin | Homozygous Polled | Homozygous Black

MAGS THE GENERAL
AUTO CRUZE 132X
AUTO REBECA 292S

MAGS UAHUKA
CARROUSELS PINA COLADA

AUTO DOLLAR GENERAL 122R EXIR LUVLY 821M LESF ASPHALT 9N EXIR REBECA 1019P GPFF BLAQUE RULON AMY JO DHAN 20L AUTO BLACK DAKOTA 129J ELMW GINNIE P58G

 CED
 BW
 VWW
 YW
 MA
 CEM
 SC
 ST
 DOC
 CW
 RE
 YG
 MS
 SMTI

 SIRE
 15
 -0.5
 78
 115
 25
 7
 0.3
 6
 12
 19
 0.71
 -0.50
 -0.26
 48.16

 DAM
 11
 1.8
 65
 101
 22
 7
 0.7
 4
 13
 9
 1.06
 -0.72
 -070
 30.11

Consigned by White Valley Ranch

Offering five heifer embryos that are 50% Lim-Flex and double polled, homozygous black. We have said it over and over and we'll say it again, but there can't be many that top this mating. Silveiras Style will go down in history as producing some of the maternal giants. Style was the \$101,000 for half interest bull at the 2010 Bases Loaded Sale. His dam is a past NWSS Champion and is quickly becoming a favored donor. He is a full brother to the popular El Captain bull. MAGS Xray is a purebred DHVO 132R daughter out of the MAGS Ramada cow. These future females will have an incredibly bright future that will garner the attention of many.