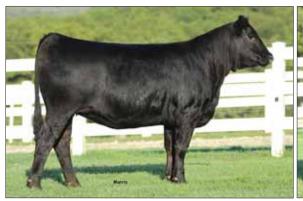

# **31D HBRL** Ever Classy 7536E ET

Lim-Flex (75) Cow | H Polled | H Black | HBRL 7536E | LFF 2137001 | 09.01.17