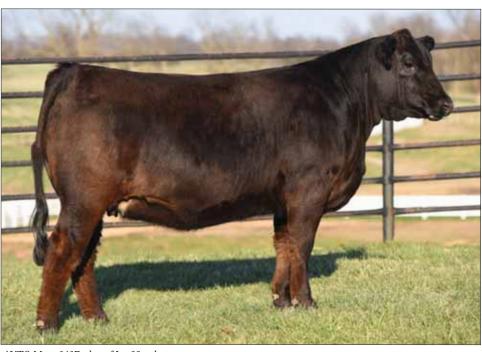

#### Due 11.10.18 to HBRL Deluxe Package 6114D ( 56% Lim-Flex homo polled/homo black son of MAGS Zodiac)

Here is a female that offers doability, functionality and a superior lineage. AUTO Foundation 441D is a daughter of AUTO Power Plus 133B, the Stowers Limousin great herd sire and a son of the popular EXAR Denver 2002B. This female's dam, SBLX Xtra Special needs absolutely no introduction. She has proven herself time and time again in the Stowers Limousin program producing countless champions and top sellers. We admire the substance of bone, foot size and overall balance this one has. This female is one you want grazing in your pastures.

### **AUTO** Foundation 441D ET

Lim-Flex (75) Cow | Polled | H Black | AUTO 441D | LFF 2122532 | 09.20.16

**EXAR DENVER 2002B** AUTO POWER PLUS 133B ET EF YADDA YADDA 809Y

DHVO DEUCE 132R SBLX XTRA SPECIAL MAGS MANUELA