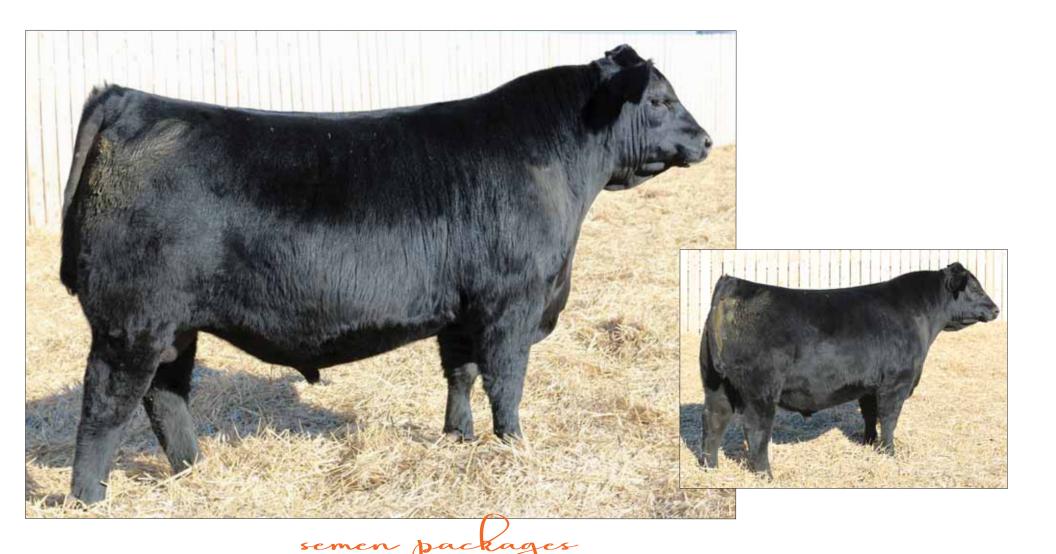

# **SELLING 48 LOTS~**

Semen Packages 1

Pick of Flushes 3

Embryo Flushes 2

Heifers Pregnancies 3

Pregnancy 1

Fall Bred Females 9

Spring Bred Females 2

 SIRE
 8
 3.2
 86
 131
 20
 3
 2.6
 12
 15
 43
 0.5
 -0.17
 0.05
 59.15

 DAM
 14
 -17
 48
 80
 23
 9
 0.8
 19
 11
 22
 0.39
 -0.15
 0.41
 60.83

Selling 10 units for \$1,000. Semen packages available for a limited time only!