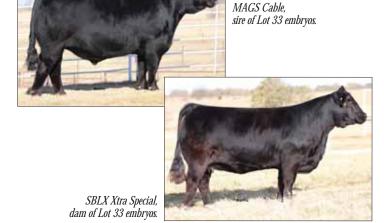

MAGS Cable, sire of Lot 10A embryos

Silveiras Style 9303, sire of Lot 10B embryos

This is one unique opportunity to invest in supreme quality genetics. MAGS Cable was the lead bull in the 2016 NWSS Grand Champion Pen of Lim-Flex bulls. SBLX Xtra Special is one of the greats in the industry. She is a past San Antonio Supreme Champion Overall female. She is so perfectly designed and has a beyond stunning maternal profile. The DHVO Deuce/ MAGS Manuela mating has produced some of the top individuals in the breed. She is a maternal sister to SBLX Znote and has recorded impressive numbers. These embryos are 50% Lim-Flex, double polled and homozygous black.