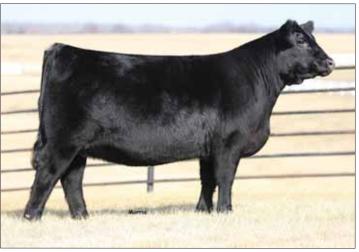

embryos of this caliber and quality are rarely offered to the buying public but, the 2019 Summit Sale is your opportunity to invest in some of our breed's very finest. Study the unique combination of the widely popular AHCC Hemi 0901E and SSTO Best Bet 456B A.I sires and the visually stunning donor, AUTO Chaparral, which was a highlight and standout at the 2017 Annual Pinegar Limousin Sale. She was admired for her structural prowess, depth of body and stunning eye appeal. Simply stated, the rare combination of phenotypic quality, numbers package, predictability and unique pedigree twist make this genetic lot one to invest in sale day.

# **FOUR** Embryos

43% Lim-Flex | Homozygous Polled | Homozygous Black

S A V RESOURCE 1441
AHCC HEMI 0901E ET
LVLS 9066U

S A V BRAND NAME 9115
AUTO CHAPERALL 406C ET
AUTO REBECA 292S

RITO 707 OF IDEAL 3407 7075 S A V BLACKCAP MAY 4136 LVLS FARMER JOHN 7428P LVLS9066R S A V BISMARCK 5682

# **FOUR** Embryos

40% Lim-Flex | Double Polled | Homozygous Black

SSTO BEST BET 456B ET
ELCX TWILIGHT 114X

S A V BRAND NAME 9115
AUTO CHAPERALL 406C ET
AUTO REBECA 292S

S A V HERITAGE 6295 S A V EMBLYNETTE 7749 DHVO DEUCE 132R DFLC HBHPC 1S S A V BISMARCK 5682 S A V BLACKCAP MAY 5530 LESF ASPHALT 9N EXLR REBECA 1019P