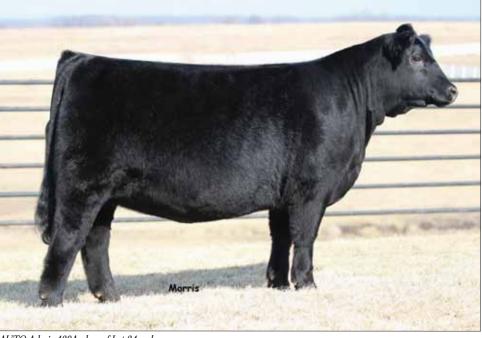

embryos of this caliber and quality are rarely offered to the buying public but, the 2019 Summit Sale is your opportunity to invest in some of our breed's very finest. Study the unique combination of the widely popular AHCC Hemi 0901E and SSTO Best Bet 456B A.I sires and the visually stunning donor, AUTO Chaparral, which was a highlight and standout at the 2017 Annual Pinegar Limousin Sale. She was admired for her structural prowess, depth of body and stunning eye appeal. Simply stated, the rare combination of phenotypic quality, numbers package, predictability and unique pedigree twist make this genetic lot one to invest in sale day.

**235B** 

# **FOUR** Embryos

43% Lim-Flex | Homozygous Polled | Homozygous Black

S A V RESOURCE 1441
AHCC HEMI 0901E ET
LVLS 9066U

S A V BRAND NAME 9115
AUTO CHAPERALL 406C ET
AUTO REBECA 292S

RITO 707 OF IDEAL 3407 7075 S A V BLACKCAP MAY 4136 LVLS FARMER JOHN 7428P LVLS9066R S A V BISMARCK 5682