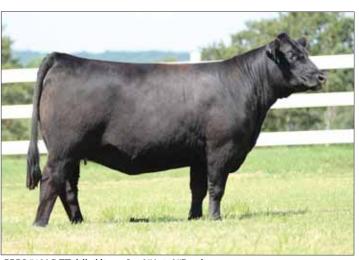

### PINEGAR LIMOUSIN

Owners, Ed & Carol Pinegar Ty Heavin, 417.839.5849 | pinegarlimousin@aol.com 850 W Farm Road 56, Springfield, MO 65803-7539

AUTO Callie 403D, Grand Champion Female 2018 All-American Futurity

Life does not get any better than this! Her is a Oct guaranteed heifer mating that represents only the finest genetics. This future calf will be a daughter of the newly crowned 2018 All American Futurity grand champion female, AUTO Callie 403D. Owned by the Boyce and Dill Family in Missouri, this female bred in the Pinegar program captivated the audience at the recent All American Futurity in Denver, CO. She made her mark as a calf when she was a division champion at the 2107 National Junior Heifer show. This is the first genetic package to be offered for sale from this elite female. This lot selling is sired by the Lim-Flex bull CJSL Creed, the very appealing and proven herd sire and son of MAGS Aviator that has was bred in the Linhart pro-