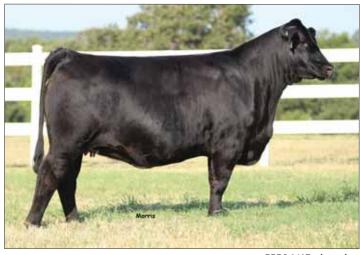

#### Due 11.10.18 to HBRL Deluxe Package 6114D ( 56% Lim-Flex homo polled/homo black son of MAGS Zodiac)

Here is a female that offers doability, functionality and a superior lineage. AUTO Foundation 441D is a daughter of AUTO Power Plus 133B, the Stowers Limousin great herd sire and a son of the popular EXAR Denver 2002B. This female's dam, SBLX Xtra Special needs absolutely no introduction. She has proven herself time and time again in the Stowers Limousin program producing countless champions and top sellers. We admire the substance of bone, foot size and overall balance this one has. This female is one you want grazing in your pastures.