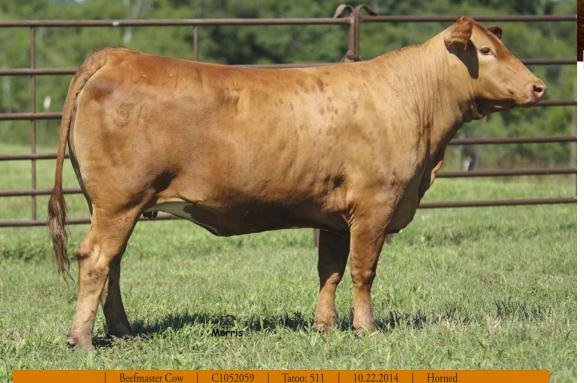

- Bred 4.12.17 to Firehouse (C1023726)

- What a great female to have as the lot 1 in this online sale.
- Everything you would ever want in a Beefmaster female, we are certain you will find in this female.
- This female is the epitome of what Dr. Berenger set out to produce in a an "ideal" Beefmaster female over 40 years ago.
- Buy with confidence as this female is truly something special.

Lot 1

-0.14

46.93

v (\$) 5.19

SOUL-A-TIGER WH TIGER'S DREAM DREAMWORKS

## MS WH TIGER'S DREAM 625

**CF ADRENALINE** C1003654 C894534

INFINITY\*\* OASIS\*\* XCITE\*\* RED PRISSY

CJ'S SOUL MAN

**RED FARRAH LADY** 

C568076

CALAVIFR\*\*

- P.E. 4.18.17 to 5.19.17 to Logan's Bella (C1040204)