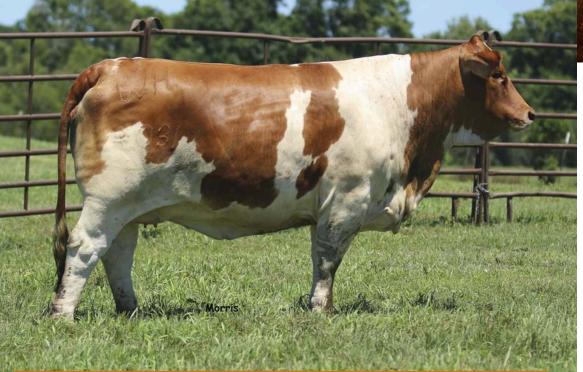

#### Bid at www.rrmarketplace.com

- P.E. 3.03.17 to 5.19.17 to (C1037563)

- Solid red and rock solid in her design and profile.

 This 2014 model female is just now in the beginning phases of her production and she is doing a top job. She sells with her October bull calf sired by Red Eagle. She is bred back and sells with her bull calf.

 We admire this female's depth of fore rib, body capacity and her very strong maternal look.

 It is females of this caliber that have graced the pastures at Windy Hills over the last 40 plus years.

 Windy Hills is one of the breed's longest running programs and this female is a top lot in this sale.