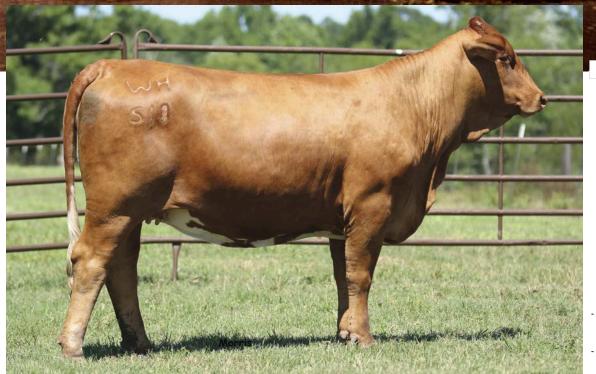

- Bred 4.12.17 to Firehouse (C1023726)

- What a great female to have as the lot 1 in this online sale.
- Everything you would ever want in a Beefmaster female, we are certain you will find in this female.
- This female is the epitome of what Dr. Berenger set out to produce in a an "ideal" Beefmaster female over 40 years ago.
- Buy with confidence as this female is truly something special.

Lot 1

-0.14

46.93

v (\$) 5.19

SOUL-A-TIGER WH TIGER'S DREAM DREAMWORKS

## MS WH TIGER'S DREAM 625

**CF ADRENALINE** C1003654 C894534

INFINITY\*\* OASIS\*\* XCITE\*\* RED PRISSY

CJ'S SOUL MAN

**RED FARRAH LADY** 

C568076

CALAVIFR\*\*

- P.E. 4.18.17 to 5.19.17 to Logan's Bella (C1040204)

- Everyone that has seen this female has came away from there realizing how good she really is.
- This female is feminine made, sound in her structure and very desirable in her conformation.
- This is one of the top bred heifers raised in the 40 plus year running Windy Hills Beefmaster program.