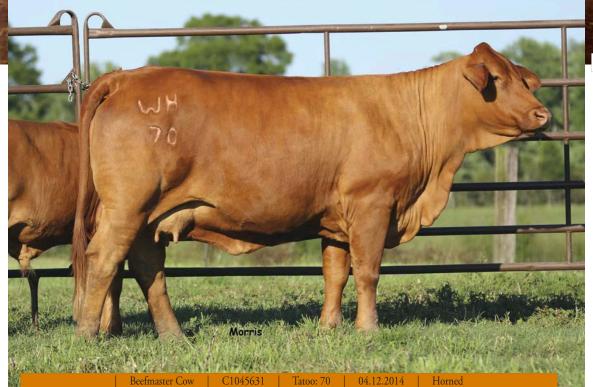

INFINITY\*\* SUGAR ANN\*\* CAVALIER\*\* SEX LIFE\*\*

PAINTED WARRIOR\*\* \*\* C166366 CHEROKEE PHANTOM USA\*\* MISS PIGGY\*\*

- P.E. 3.03.17 to 5.19.17 to Logan's Bella (C1040204)

- Here is a darker red first calf heifer and daughter of Sou-A-Tiger and from a daughter of Brutus.
- We appreciate the moderation in frame score, fleshing ability and doing ability of this first calf heifer.
- She sells bred to the Logan's Bella bull that graces the pastures of the long running Windy Hill program.

Lot 3

CE 2.7 YW 31 TMA 15 MCE 3.8

SC -0.1 **REA** -0.05 IMF% 0.0

Beefmaster Cow

FAT -0.03 T(\$) 51.16 M (\$) 3.52

C1063284

C1063284

**BRUTUS** C1032918

Tatoo: 527

WH TIGER'S DREAM

C907886

SOUL-A-TIGER

DRFAMWORKS

01.30.2015

SYNERGY\*\* SILK STOCKINGS

CJ'S SOUL MAN

**RED FARRAH LADY** 

C568076

CALAVIFR\*\*

C844375 C872371

- P.E. 3.03.17 to 5.19.17 to Logan's Bella (C1040204).

- This red Beefmaster first calf heifer is moderate framed and very well made.
- She is a daughter of WH Tiger's Dream 9000 and from a daughter of Sparta-CUS.
- The heaviness of bone, sound structure and docility is a major plus when considering this female.
- She sells bred to the top WH herd sire Logan's Bella.