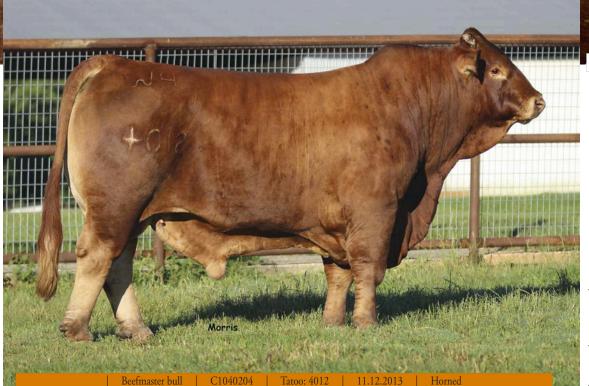

### REFERENCE SIRE

Bid at www.rrmarketplace.com

- I am not sure that Windy Hills could have a better herd sire running in their pastures.

- This is beef bull has so much going for him and in his favor.
- We love his extreme depth of rib, over all capacity, level and square from his hooks to pens and big foot size.
- This is what the Beefmaster business is all about.

# Reference Sire 2

EPD SC 0.1 3.0 REA -0.19 22 IMF% 0.0 35 FAT -0.04 7 T (\$) 58.96 18 M (\$) 12.14

LOGAN\*\*

QUASAR

JEZABELLE

# LOGAN'S BELLA

C962016

PAINTED TIGER\*\*

PAINTED WARRIOR\*\*
\*\* C166366
CAVALIER\*\*

CAVALIER\*\*

**RED SUGAR\*\*** 

MISS JUDY\*\*

MARILYN