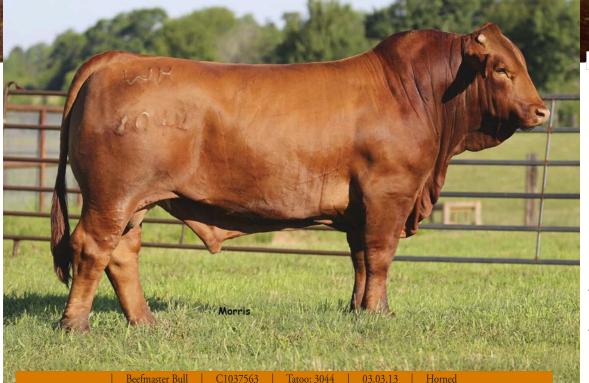

### TT CUT ABOVE

C1020360

INFINITY\*\* HONEY DEW 933 SERENITY\*\*

Tatoo: 206

QUASAR JEZABELLE PAINTED TIGER\*\* LADY VIDTORIA\*\*

RED SUGAR\*\*
VANNA\*\*
BLACK JACK\*\*
MISS CHEROKEE ANNA

- Here is one of the service sires for the Windy Hills program.
- We love the bull's length and extension up through his front end and the length of body that he has.
- He is structurally sound and very, very sound in his movement.
- This is type of bull that has been such a solid producer for the long running and established Windy Hills Beefmaster program.

### REFERENCE SIRE

Bid at www.rrmarketplace.com

- I am not sure that Windy Hills could have a better herd sire running in their pastures.

- This is beef bull has so much going for him and in his favor.
- We love his extreme depth of rib, over all capacity, level and square from his hooks to pens and big foot size.
- This is what the Beefmaster business is all about.