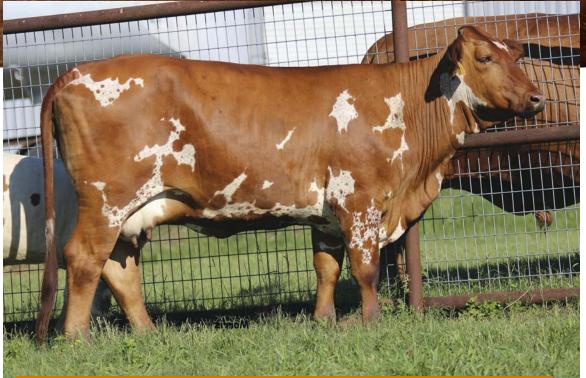

# **BRED FEMALE**

Bid at www.rrmarketplace.com

- P.E. 3.03.17 to 5.19.17 to (C1037563)
- This red female was hand picked from the replacement pen from the heart of the Windy Hill Beefmasters
- This daughter of Soul-A-Tiger is moderate in her frame score, strong and level down her top line
- This very well made heifer is calm by nature and has a complete profile and design

Lot 5

| SO     |   | EPD   |        | EPD |     |
|--------|---|-------|--------|-----|-----|
| 00.    |   | 0.0   | SC     | 1.7 | CE  |
|        |   | 0.05  | REA    | 1.2 | BW  |
| 106328 | C | 0.0   | IMF%   | 15  | ww  |
| IUUUZU |   | -0.03 | FAT    | 36  | YW  |
|        |   | 61.19 | T (\$) | 8   | MA  |
| C90    |   | 3.88  | M (\$) | 16  | TMA |
| CA     |   |       |        | 3.3 | MCE |
|        |   |       |        | ı   |     |
|        |   |       |        |     |     |