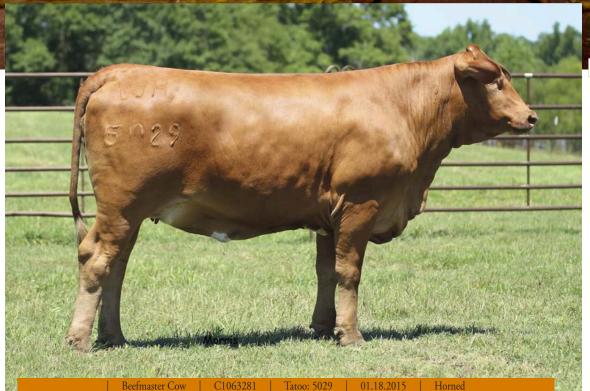

Lot 5

| SO     |   | EPD   |        | EPD |     |
|--------|---|-------|--------|-----|-----|
| 00.    |   | 0.0   | SC     | 1.7 | CE  |
|        |   | 0.05  | REA    | 1.2 | BW  |
| 106328 | C | 0.0   | IMF%   | 15  | ww  |
| IUUUZU |   | -0.03 | FAT    | 36  | YW  |
|        |   | 61.19 | T (\$) | 8   | MA  |
| C90    |   | 3.88  | M (\$) | 16  | TMA |
| CA     |   |       |        | 3.3 | MCE |
|        |   |       |        | ı   |     |
|        |   |       |        |     |     |

CJ'S SOUL MAN DUL-A-TIGER C568076

**B1** 

MAGIC'S PRIDE 07193 BETTE

**BLACK MAGIC\*\*** C568067

C755781

SOULMANS MOMMA

PAINTED TIGER\*\* MISS GLADYS\*

SYNERGY\*\* MISS RED SUGAR

### BRED FEMALE

Bid at www.rrmarketplace.com

- P.E. 3.03.17 to 5.19.17 to Logan's Bella (C1040204).
- This purebred red Beefmaster female has a unique and very desirable conformation.
- She is long and extended up through her front end, extremely long bodied and very level and square out of her rump.
- This well made and well-balanced female is a daughter of WH Tiger's Dream and from a daughter of Soul-A-Tiger 500.
- She sells bred to the elite sire Logan's Bella.