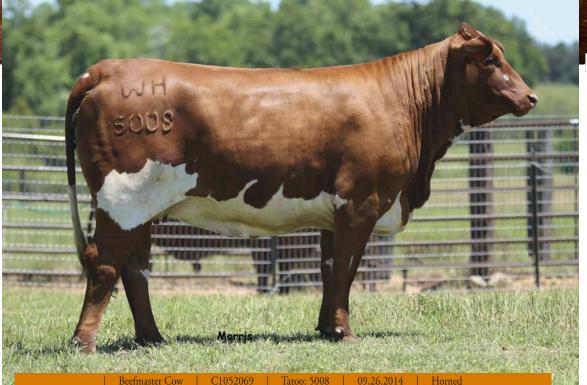

### BRED FEMALE

Bid at www.rrmarketplace.com

- P.E. 3.03.17 to 5.19.17 to Logan's Bella (C1040204)

- Here is a terrific red and white female that comes from the heart of the Windy Hills program. The Windy Hills program represents a tried and proven herd that have genetics that have been highly sought after for many years.
- This grand daughter of CF Sugar Britches is from a daughter of Magic's Pride 1-02.
- This bred female is a red and white female that has a very desirable conformation and sound structure.

Lot 7

|     | EI |
|-----|----|
| CE  | 1. |
| BW  | 1. |
| WW  | 15 |
| YW  | 38 |
| MA  | 7  |
| TMA | 14 |
| MCE | 3. |
|     |    |
|     |    |

SC 0.0 REA 0.07 IMF% 0.1 FAT -0.03 T (\$) 65.73

M (\$) 1.41

SNOW WHITE

MAGIC'S PRIDE

LUCKY SUGAR

C907193

BETTE

\*\*C866587

CF SUGAR BRITCHES\*\*

BLACK MAGIC\*\*

SYNERGY\*\*
MISS RED SUGAR

OASIS\*\*

INFINITY\*\*

LA 48-6\*\*

L2 CAPTAIN SUGAR\*\*

C568067 SYNERGY

- P.E. 3.03.17 to 5.19.17 to (C1037563)

SPARTACUS\*\*