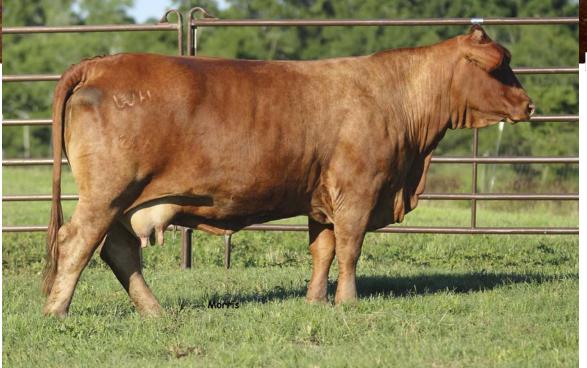

- Bred 4.12.17 to Firehouse (C1023726)

- What a great female to have as the lot 1 in this online sale.
- Everything you would ever want in a Beefmaster female, we are certain you will find in this female.
- This female is the epitome of what Dr. Berenger set out to produce in a an "ideal" Beefmaster female over 40 years ago.
- Buy with confidence as this female is truly something special.

Lot 1

-0.14

46.93

v (\$) 5.19

SOUL-A-TIGER WH TIGER'S DREAM DREAMWORKS

- Everyone that has seen this female has came away from there realizing how good she really is.
- This female is feminine made, sound in her structure and very desirable in her conformation.
- This is one of the top bred heifers raised in the 40 plus year running Windy Hills Beefmaster program.