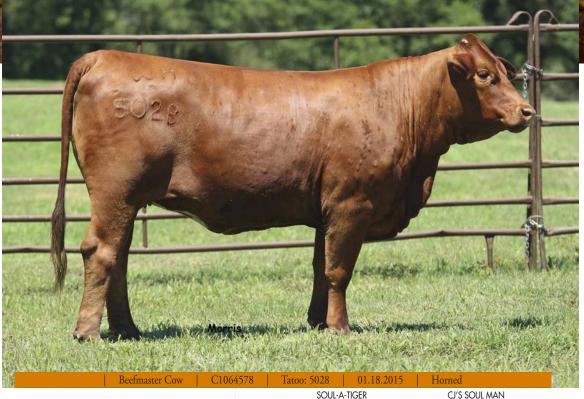

Lot 4

|     | EPD |        | EPD   |
|-----|-----|--------|-------|
| CE  | 2.5 | SC     | -0.2  |
| BW  | 1.0 | REA    | -0.16 |
| WW  | 15  | IMF%   | 0.0   |
| YW  | 30  | FAT    | -0.03 |
| MA  | 6   | T (\$) | 50.74 |
| AMT | 14  | M (\$) | 4.73  |
| MCE | 3.8 |        |       |
|     |     |        |       |

SOUL-A-TIGER

WH TIGER'S DREAM DRFAMWORKS

C1064578

SPARTACUS\*\*

**GUCCI GIRL** 

SYNERGY'S LADY

GLADITOR\*\* DREAMLADY\*\* SYNERGY\*\* B T V\*\*

**RED FARRAH LADY** 

C568076

CALAVIFR\*\*

# **BRED FEMALE**

Bid at www.rrmarketplace.com

- P.E. 3.03.17 to 5.19.17 to (C1037563)
- This red female was hand picked from the replacement pen from the heart of the Windy Hill Beefmasters
- This daughter of Soul-A-Tiger is moderate in her frame score, strong and level down her top line
- This very well made heifer is calm by nature and has a complete profile and design