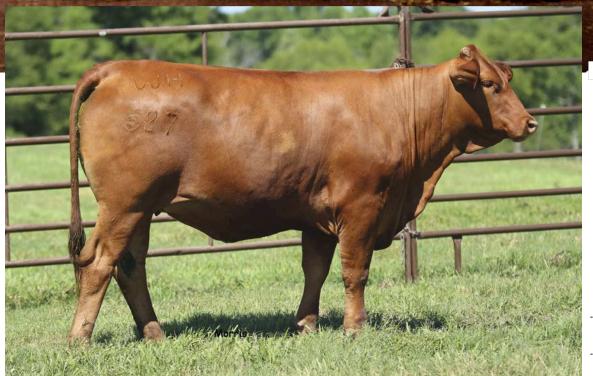

INFINITY\*\* SUGAR ANN\*\* CAVALIER\*\* SEX LIFE\*\*

PAINTED WARRIOR\*\* \*\* C166366 CHEROKEE PHANTOM USA\*\* MISS PIGGY\*\*

- P.E. 3.03.17 to 5.19.17 to Logan's Bella (C1040204)

- Here is a darker red first calf heifer and daughter of Sou-A-Tiger and from a daughter of Brutus.
- We appreciate the moderation in frame score, fleshing ability and doing ability of this first calf heifer.
- She sells bred to the Logan's Bella bull that graces the pastures of the long running Windy Hill program.

Lot 3

CE 2.7 YW 31 TMA 15 MCE 3.8

SC -0.1 **REA** -0.05 IMF% 0.0

Beefmaster Cow

FAT -0.03 T(\$) 51.16 M (\$) 3.52

C1063284

C1063284

**BRUTUS** C1032918

Tatoo: 527

WH TIGER'S DREAM

C907886

SOUL-A-TIGER

DRFAMWORKS

01.30.2015

SYNERGY\*\* SILK STOCKINGS

CJ'S SOUL MAN

**RED FARRAH LADY** 

C568076

CALAVIFR\*\*

C844375 C872371

- P.E. 3.03.17 to 5.19.17 to Logan's Bella (C1040204).

- This red Beefmaster first calf heifer is moderate framed and very well made.
- She is a daughter of WH Tiger's Dream 9000 and from a daughter of Sparta-CUS.
- The heaviness of bone, sound structure and docility is a major plus when considering this female.
- She sells bred to the top WH herd sire Logan's Bella.