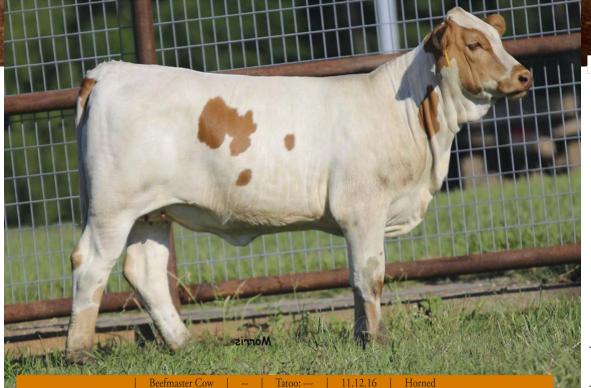

### BRED FEMALE

Bid at www.rrmarketplace.com

- P.E. 3.03.17 to 5.19.17 to Logan's Bella (C1040204).
- This purebred red Beefmaster female has a unique and very desirable conformation.
- She is long and extended up through her front end, extremely long bodied and very level and square out of her rump.
- This well made and well-balanced female is a daughter of WH Tiger's Dream and from a daughter of Soul-A-Tiger 500.
- She sells bred to the elite sire Logan's Bella.

Lot 6

|            | EDD |        |
|------------|-----|--------|
|            | EPD |        |
| CE         | 2.7 | SC     |
| BW         | 0.8 | REA    |
| W          | 10  | IMF%   |
| ΥW         | 25  | FAT    |
| MA         | 8   | T (\$) |
| MA         | 13  | M (\$) |
| <b>ICE</b> | 3.8 |        |
|            |     |        |