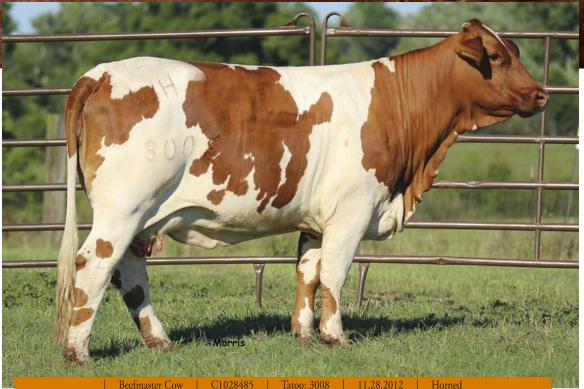

### BRED FEMALE

Bid at www.rrmarketplace.com

- P.E. 3.03.17 to 5.19.17 to Logan's Bella (C1040204)

- Here is a terrific red and white female that comes from the heart of the Windy Hills program. The Windy Hills program represents a tried and proven herd that have genetics that have been highly sought after for many years.
- This grand daughter of CF Sugar Britches is from a daughter of Magic's Pride 1-02.
- This bred female is a red and white female that has a very desirable conformation and sound structure.

Lot 7

|     | EI |
|-----|----|
| CE  | 1. |
| BW  | 1. |
| WW  | 15 |
| YW  | 38 |
| MA  | 7  |
| TMA | 14 |
| MCE | 3. |
|     |    |
|     |    |

SC 0.0 REA 0.07 IMF% 0.1 FAT -0.03 T (\$) 65.73

M (\$) 1.41