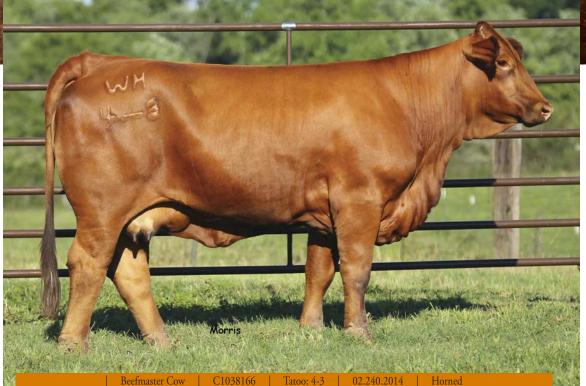

- Bred 4.12.17 to Firehouse (C1023726)

- What a great female to have as the lot 1 in this online sale.
- Everything you would ever want in a Beefmaster female, we are certain you will find in this female.
- This female is the epitome of what Dr. Berenger set out to produce in a an "ideal" Beefmaster female over 40 years ago.
- Buy with confidence as this female is truly something special.

Lot 1

-0.14

46.93

v (\$) 5.19

SOUL-A-TIGER WH TIGER'S DREAM DREAMWORKS

## MS WH TIGER'S DREAM 625

**CF ADRENALINE** C1003654 C894534

INFINITY\*\* OASIS\*\* XCITE\*\* RED PRISSY

CJ'S SOUL MAN

**RED FARRAH LADY** 

C568076

CALAVIFR\*\*

- P.E. 4.18.17 to 5.19.17 to Logan's Bella (C1040204)

- Everyone that has seen this female has came away from there realizing how good she really is.
- This female is feminine made, sound in her structure and very desirable in her conformation.
- This is one of the top bred heifers raised in the 40 plus year running Windy Hills Beefmaster program.